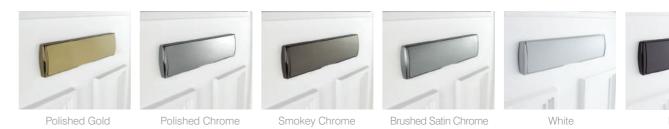

nd flap design incorporate a concealed flap operating mechanism to maintain subtle exterior sightlines.

The ProStyle letterbox features internal and external thumb access for ease of use. When fully open both internal and external flaps open to 180° without over stressing and smart frame design prevents abrasive action against the flap during operation.

Tested to meet industry standards at the UKAS accredited Mila Test Centre the ProStyle letterbox has been cycle tested to 50,000 cycles

and has superior corrosion resistance, exceeding the 240 hour industry requirement.

A combination of external foam and internal nylon brushes maximises weather sealing.

The ProStyle letterbox is available in two telescopic sleeve sets to suit door thickness 20-40mm and 40-80mm.



## 6 SUITED COLOURS



## **DIMENSIONAL DRAWINGS**



## PART NUMBERS

| Description        | Size  | Black  | White  | Polished<br>Chrome | Polished<br>Gold | Smokey<br>Chrome | Brushed Satin<br>Chrome |
|--------------------|-------|--------|--------|--------------------|------------------|------------------|-------------------------|
| ProStyle Letterbox | 20/40 | 110907 | 110908 | 110901             | 110904           | 110905           | 110902                  |
| ProStyle Letterbox | 40/80 | 110927 | 110928 | 110921             | 110924           | 110925           | 110922                  |