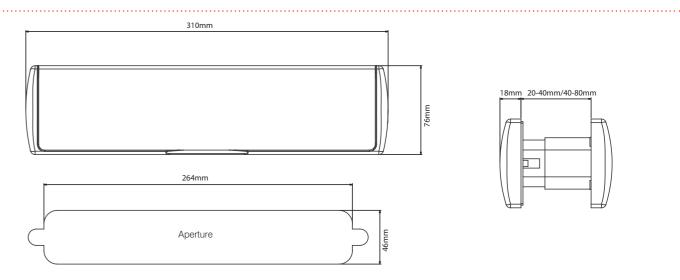

ncealed flap operating mechanism to maintain subtle exterior sightlines.

The ProStyle letterbox features internal and external thumb access for ease of use. When fully open both internal and external flaps open to 180° without over stressing and smart frame design prevents abrasive action against the flap during operation.

Tested to meet industry standards at the UKAS accredited Mila Test Centre the ProStyle letterbox has been cycle tested to 50,000 cycles

and has superior corrosion resistance, exceeding the 240 hour industry requirement.

A combination of external foam and internal nylon brushes maximises weather sealing.

The ProStyle letterbox is available in two telescopic sleeve sets to suit door thickness 20-40mm and 40-80mm.



## 6 SUITED COLOURS



## **DIMENSIONAL DRAWINGS**



## PART NUMBERS

| Description        | Size  | Black  | White  | Polished<br>Chrome | Polished<br>Gold | Smokey<br>Chrome | Brushed Satin<br>Chrome |
|--------------------|-------|--------|--------|--------------------|------------------|------------------|-------------------------|
| ProStyle Letterbox | 20/40 | 110907 | 110908 | 110901             | 110904           | 110905           | 110902                  |
| ProStyle Letterbox | 40/80 | 110927 | 110928 | 110921             | 110924           | 110925           | 110922                  |