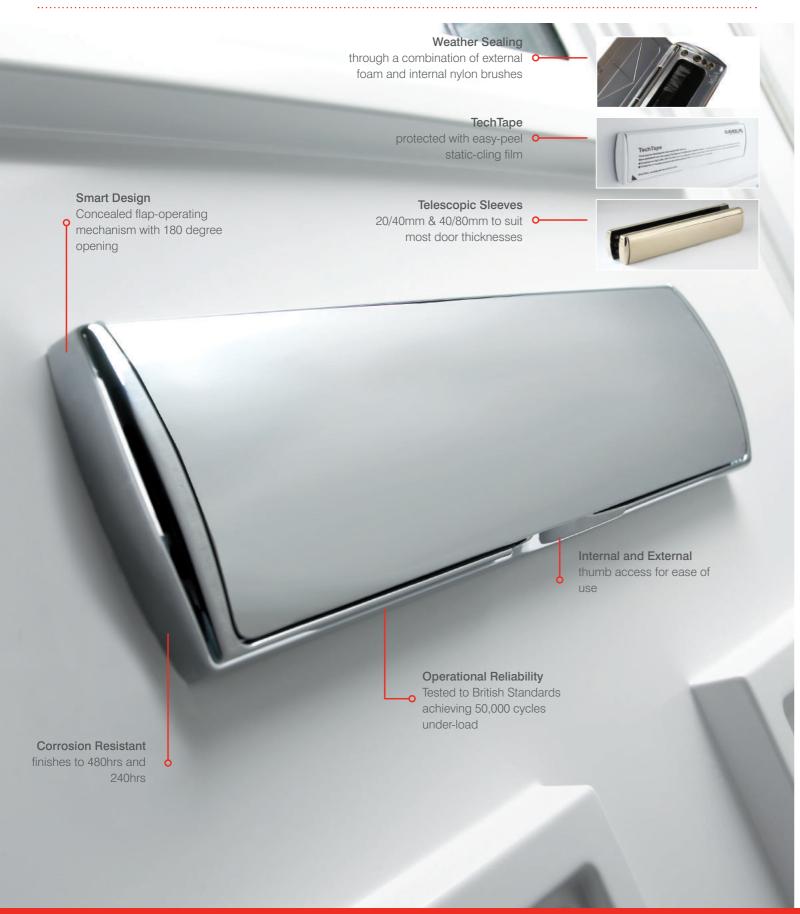

## PROSTYLE LETTERBOX

The ProStyle letterbox designed in house by Mila's specialist product development team, combines smart design features, reliable operation and contemporary finishes.

Design registered, with patent pending, the sleek frame and flap design incorporate a concealed flap operating mechanism to maintain subtle exterior sightlines.

The ProStyle letterbox features internal and external thumb access for ease of use. When fully open both internal and external flaps open to 180° without over stressing and smart frame design prevents abrasive action against the flap during operation.

Tested to meet industry standards at the UKAS accredited Mila Test Centre the ProStyle letterbox has been cycle tested to 50,000 cycles

and has superior corrosion resistance, exceeding the 240 hour industry requirement.

A combination of external foam and internal nylon brushes maximises weather sealing.

The ProStyle letterbox is available in two telescopic sleeve sets to suit door thickness 20-40mm and 40-80mm.