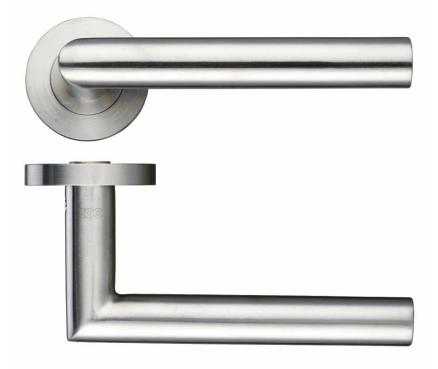

### **SPECIFICATIONS**

- Rose diameter 50mm
- Rose projection 8mm
- 19mm diameter tubular lever
- ZPS 304 Grade material
- Screw on stainless steel outer rose
- M4 male / female fixings supplied
- 100mm Heso steel spindle supplied
- M6 Heso grub screws for additional fixing strength
- Also supplied with 20mm wood screws
- Fire tested suitable For 30 & 60 min timber doors
- BS EN 1906 Grade 3 tested

#### SUITABLITY

**TECHNICAL** 

| CODE                   | DESCRIPTION                                                                                                                                                                                                                                      | FINISH | ADDITIONAL INFO.                                          |
|------------------------|--------------------------------------------------------------------------------------------------------------------------------------------------------------------------------------------------------------------------------------------------|--------|-----------------------------------------------------------|
| ZPS010SS               | Mitred lever - screw on rose (sprung)                                                                                                                                                                                                            | SS     | SS304 lever on rose                                       |
| ARCHITECTURAL HARDWARE | For more information please contact us to<br>Call: 01228 672900<br>Fax: 01228 672928<br>Email: sales@zoo-hardware.co.uk<br>Web: www.zoohardware.co.uk<br>ZOO Hardware Ltd, Unit B, Dukes Drive<br>Kingmoor Park North, Carlisle, Cumbria CA6 4SH |        | UKS is a member of Registrar of Standards (Holdings) Ltd. |