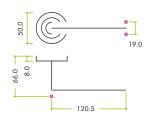

### **SPECIFICATIONS**

- Rose diameter 50mm
- Rose projection 8mm
- 19mm diameter tubular lever
- ZPS 304 Grade material
- Screw on stainless steel outer rose
- M4 male / female fixings supplied
- 100mm Heso steel spindle supplied
- M6 Heso grub screws for additional fixing strength
- Also supplied with 20mm wood screws
- Fire tested suitable For 30 & 60 min timber doors
- BS EN 1906 Grade 3 tested