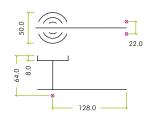

## **SPECIFICATIONS**

- Rose diameter 50mm
- Rose projection 8mm
- Cross-knurled stainless grip lever
- ZPS 304 Grade material
- Screw on stainless steel outer rose
- M4 male / female fixings supplied
- 100mm Heso steel spindle supplied
- M6 Heso grub screws for additional fixing strength
- Also supplied with 20mm wood screws
- Fire tested suitable for 30 & 60 min timber doors
- BS EN 1906 Grade 3 tested