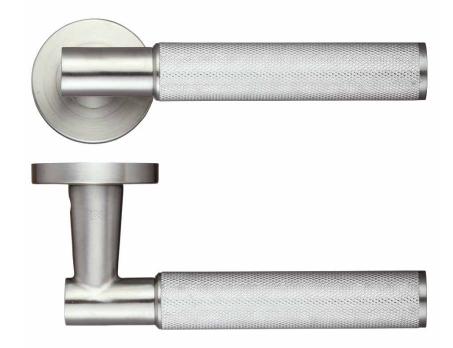

## **SPECIFICATIONS**

- Rose diameter 50mm
- Rose projection 8mm
- Cross-knurled stainless grip lever
- ZPS 304 Grade material
- Screw on stainless steel outer rose
- M4 male / female fixings supplied
- 100mm Heso steel spindle supplied
- M6 Heso grub screws for additional fixing strength
- Also supplied with 20mm wood screws
- Fire tested suitable for 30 & 60 min timber doors
- BS EN 1906 Grade 3 tested