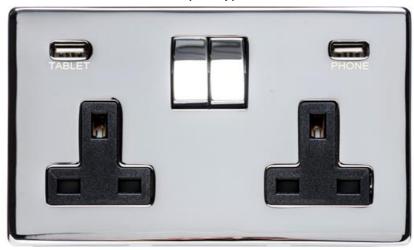

## Studio Range - Polished Chrome

Double USB Socket (13 Amp) - Y02.255.PCB-USB

| Range                         | Studio Range               |  |
|-------------------------------|----------------------------|--|
| Product                       | Studio Polished Chrome Y02 |  |
| Insert Type                   | Double USB Socket (13 Amp) |  |
| Plate Finish                  | Polished Chrome            |  |
| Switch Colour                 | Polished Chrome            |  |
| Body and Switch Trim          | Black                      |  |
| Height                        | 88 mm                      |  |
| Width                         | 148 mm                     |  |
| Fixing Hole Centres           | Box Fixing = 120.6 mm      |  |
| Minimum Box Depth             | 35                         |  |
| Current                       | 13 Amp                     |  |
| Voltage                       | 230 V                      |  |
| Power                         | -                          |  |
| Terminal Capacity             | 4 mm2                      |  |
| Earth Terminal Capacity       | 5 mm2                      |  |
| Product Class 1               | Face plate must be earthed |  |
| Ambient Operating Temperature | -5°C - 40°C                |  |
| Recommended Location          | Indoor use only            |  |
| Standard                      | BS 1363                    |  |
|                               |                            |  |