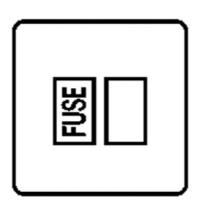

## Heritage Brass

Studio Range - Polished Brass Switched Spur (13 Amp) - Y01.235.PBW

| Studio Range               |
|----------------------------|
| c .                        |
| Studio Polished Brass Y01  |
| Switched Spur (13 Amp)     |
| Polished Brass             |
| Polished Brass             |
| White                      |
| 88 mm                      |
| 88 mm                      |
| Box Fixing = 60.3 mm       |
| 35                         |
| 13 Amp                     |
| 230 V                      |
| -                          |
| 4 mm2                      |
| 5 mm2                      |
| Face plate must be earthed |
| -5°C - 40°C                |
| Indoor use only            |
| BS 1363                    |
|                            |