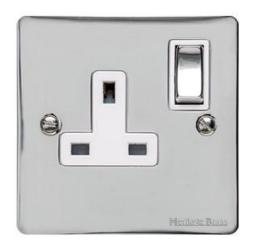

## Elite Flat Plate Range - Polished Chrome

Single Socket (13 Amp) - T02.840.PCW

| Range                         | Elite Flat Plate Range               |
|-------------------------------|--------------------------------------|
| Product                       | Elite Flat Plate Polished Chrome T02 |
| Insert Type                   | Single Socket (13 Amp)               |
| Plate Finish                  | Polished Chrome                      |
| Switch Colour                 | Polished Chrome                      |
| Body and Switch Trim          | White                                |
| Height                        | 86 mm                                |
| Width                         | 86 mm                                |
| Fixing Hole Centres           | Box Fixing = 60.3 mm                 |
| Minimum Box Depth             | 35                                   |
| Current                       | 13 Amp                               |
| Voltage                       | 230 V                                |
| Power                         | -                                    |
| Terminal Capacity             | 4 mm2                                |
| Earth Terminal Capacity       | 5 mm2                                |
| Product Class 1               | Face plate must be earthed           |
| Ambient Operating Temperature | -5°C - 40°C                          |
| Recommended Location          | Indoor use only                      |
| Standard                      | BS 1363                              |
|                               |                                      |