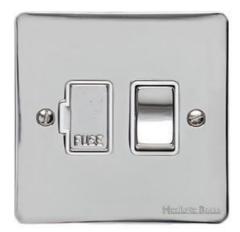

## Elite Flat Plate Range - Polished Chrome

Switched Spur (13 Amp) - T02.835.PCW

| Range                         | Elite Flat Plate Range               |  |
|-------------------------------|--------------------------------------|--|
| Product                       | Elite Flat Plate Polished Chrome T02 |  |
| Insert Type                   | Switched Spur (13 Amp)               |  |
| Plate Finish                  | Polished Chrome                      |  |
| Switch Colour                 | Polished Chrome                      |  |
| Body and Switch Trim          | White                                |  |
| Height                        | 86 mm                                |  |
| Width                         | 86 mm                                |  |
| Fixing Hole Centres           | Box Fixing = 60.3 mm                 |  |
| Minimum Box Depth             | 35                                   |  |
| Current                       | 13 Amp                               |  |
| Voltage                       | 230 V                                |  |
| Power                         | -                                    |  |
| Terminal Capacity             | 4 mm2                                |  |
| Earth Terminal Capacity       |                                      |  |
| Product Class 1               | Face plate must be earthed           |  |
| Ambient Operating Temperature | -5°C - 40°C                          |  |
| Recommended Location          | Indoor use only                      |  |
| Standard                      | BS 1363                              |  |