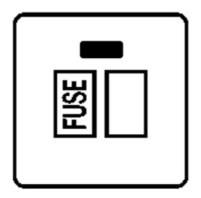

## Elite Flat Plate Range - Satin Chrome

Switched Spur with Neon (13 Amp) - T03.836.SCW

| Range                         | Elite Flat Plate Range            |  |
|-------------------------------|-----------------------------------|--|
| Product                       | Elite Flat Plate Satin Chrome T03 |  |
| Insert Type                   | Switched Spur with Neon (13 Amp)  |  |
| Plate Finish                  | Satin Chrome                      |  |
| Switch Colour                 | Satin Chrome                      |  |
| Body and Switch Trim          | White                             |  |
| Height                        | 86 mm                             |  |
| Width                         | 86 mm                             |  |
| Fixing Hole Centres           | Box Fixing = 60.3 mm              |  |
| Minimum Box Depth             | 35                                |  |
| Current                       | 13 Amp                            |  |
| Voltage                       | 230 V                             |  |
| Power                         | -                                 |  |
| Terminal Capacity             | 4 mm2                             |  |
| Earth Terminal Capacity       | 5 mm2                             |  |
| Product Class 1               | Face plate must be earthed        |  |
| Ambient Operating Temperature | -5°C - 40°C                       |  |
| Recommended Location          | Indoor use only                   |  |
| Standard                      | BS 1363                           |  |