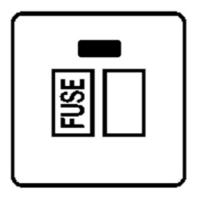

## Elite Stepped Plate Range - Polished Black Nickel

Switched Spur with Neon (13 Amp) - S06.836.BNBK

| Range                         | Elite Stepped Plate Range        |  |
|-------------------------------|----------------------------------|--|
| Product                       | Stepped Plate Black Nickel S06   |  |
| Insert Type                   | Switched Spur with Neon (13 Amp) |  |
| Plate Finish                  | Polished Black Nickel            |  |
| Switch Colour                 | Black Nickel                     |  |
| Body and Switch Trim          | Black                            |  |
| Height                        | 86 mm                            |  |
| Width                         | 86 mm                            |  |
| Fixing Hole Centres           | Box Fixing = 60.3 mm             |  |
| Minimum Box Depth             | 35                               |  |
| Current                       | 13 Amp                           |  |
| Voltage                       | 230 V                            |  |
| Power                         | -                                |  |
| Terminal Capacity             | 4 mm2                            |  |
| Earth Terminal Capacity       | 5 mm2                            |  |
| Product Class 1               | Face plate must be earthed       |  |
| Ambient Operating Temperature | -5°C - 40°C                      |  |
| Recommended Location          | Indoor use only                  |  |
| Standard                      | BS 1363                          |  |