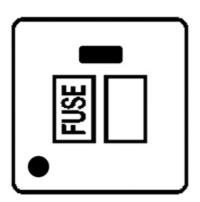

## Elite Stepped Plate Range - Satin Brass

Switched Spur with Neon/Cord (13 Amp) - S04.838.PBBK

| Range                         | Elite Stepped Plate Range                 |  |
|-------------------------------|-------------------------------------------|--|
| Product                       | Stepped Plate Satin Brass Dual Finish S04 |  |
| Insert Type                   | Switched Spur with Neon/Cord (13 Amp)     |  |
| Plate Finish                  | Satin Brass                               |  |
| Switch Colour                 | Polished Brass                            |  |
| Body and Switch Trim          | Black                                     |  |
| Height                        | 86 mm                                     |  |
| Width                         | 86 mm                                     |  |
| Fixing Hole Centres           | Box Fixing = 60.3 mm                      |  |
| Minimum Box Depth             | 35                                        |  |
| Current                       | 13 Amp                                    |  |
| Voltage                       | 230 V                                     |  |
| Power                         | -                                         |  |
| Terminal Capacity             | 4 mm2                                     |  |
| Earth Terminal Capacity       | 5 mm2                                     |  |
| Product Class 1               | Face plate must be earthed                |  |
| Ambient Operating Temperature | -5°C - 40°C                               |  |
| Recommended Location          | Indoor use only                           |  |
| Standard                      | BS 1363                                   |  |
|                               |                                           |  |