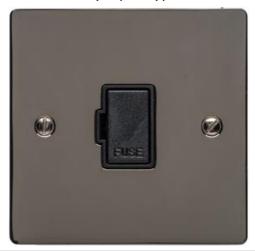

## Elite Flat Plate Range - Polished Black Nickel

Unswitched Spur (13 Amp) - T06.834.BK

| Range                         | Elite Flat Plate Range            |
|-------------------------------|-----------------------------------|
| Product                       | Elite Flat Plate Black Nickel T06 |
| Insert Type                   | Unswitched Spur (13 Amp)          |
| Plate Finish                  | Polished Black Nickel             |
| Switch Colour                 | -                                 |
| Body and Switch Trim          | Black                             |
| Height                        | 86 mm                             |
| Width                         | 86 mm                             |
| Fixing Hole Centres           | Box Fixing = 60.3 mm              |
| Minimum Box Depth             | 35                                |
| Current                       | 13 Amp                            |
| Voltage                       | 230 V                             |
| Power                         | -                                 |
| Terminal Capacity             | 4 mm2                             |
| Earth Terminal Capacity       | 5 mm2                             |
| Product Class 1               | Face plate must be earthed        |
| Ambient Operating Temperature | -5°C - 40°C                       |
| Recommended Location          | Indoor use only                   |
| Standard                      | BS 1363                           |