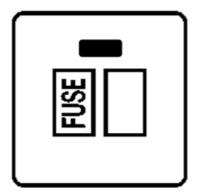

## Elite Flat Plate Range - Antique Brass

Switched Spur with Neon (13 Amp) - T91.836.ABBK

| Elite Flat Plate Range             |
|------------------------------------|
| Elite Flat Plate Antique Brass T91 |
| Switched Spur with Neon (13 Amp)   |
| Antique Brass                      |
| Antique Brass                      |
| Black                              |
| 86 mm                              |
| 86 mm                              |
| Box Fixing = 60.3 mm               |
| 35                                 |
| 13 Amp                             |
| 230 V                              |
| -                                  |
| 4 mm2                              |
| 5 mm2                              |
| Face plate must be earthed         |
| -5°C - 40°C                        |
| Indoor use only                    |
| BS 1363                            |
|                                    |