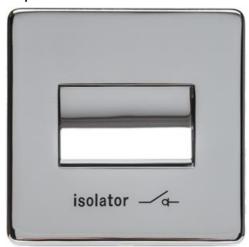

## Studio Range - Polished Chrome

6A Triple Pole Fan Isolator Switch - Y02.2990.PC

| Range                         | Studio Range                       |  |
|-------------------------------|------------------------------------|--|
| Product                       | Studio Polished Chrome Y02         |  |
| Insert Type                   | 6A Triple Pole Fan Isolator Switch |  |
| Plate Finish                  | Polished Chrome                    |  |
| Switch Colour                 | Polished Chrome                    |  |
| Body and Switch Trim          | Trimless                           |  |
| Height                        | 88 mm                              |  |
| Width                         | 88 mm                              |  |
| Fixing Hole Centres           | Box Fixing = 60.3 mm               |  |
| Minimum Box Depth             | 25                                 |  |
| Current                       | t 6 Amp                            |  |
| Voltage                       | 230 V                              |  |
| Power                         | -                                  |  |
| Terminal Capacity             | Terminal Capacity 4 mm2            |  |
| Earth Terminal Capacity       | 5 mm2                              |  |
| Product Class 1               | Face plate must be earthed         |  |
| Ambient Operating Temperature | -5°C - 40°C                        |  |
| Recommended Location          | Indoor use only                    |  |
| Standard                      | BS EN 60669-1, BS EN 60947-3       |  |