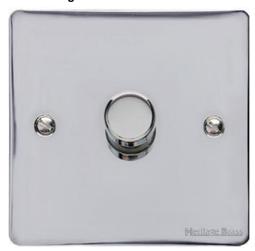

## Elite Flat Plate Range - Polished Chrome

1 Gang LED Dimmer - T02.971.TED

| Range                         | Elite Flat Plate Range               |
|-------------------------------|--------------------------------------|
| Product                       | Elite Flat Plate Polished Chrome T02 |
| Insert Type                   | 1 Gang LED Dimmer                    |
| Plate Finish                  | Polished Chrome                      |
| Switch Colour                 | Polished Chrome                      |
| Body and Switch Trim          | Trimless                             |
| Height                        | 86 mm                                |
| Width                         | 86 mm                                |
| Fixing Hole Centres           | Box Fixing = 60.3 mm                 |
| Minimum Box Depth             | 35                                   |
| Current                       | -                                    |
| Voltage                       | 230 V                                |
| Power                         | Max 120 W - 10 Lamps Trailing Edge   |
| Terminal Capacity             | 4 mm2                                |
| Earth Terminal Capacity       | 5 mm2                                |
| Product Class 1               | Face plate must be earthed           |
| Ambient Operating Temperature | -5°C - 40°C                          |
| Recommended Location          | Indoor use only                      |
| Standard                      | BS EN 55014, BS EN 60669-2-1         |
|                               |                                      |