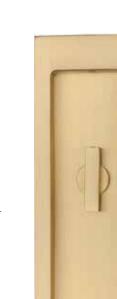

## **FITTING**

- Position flush pull centrally to determine where to remove required recess for flush pull. This measurement is taken from the back view.
- Remove just sufficient timber to create a recess for the back of the flush pull and which allows the plate to lie flat onto the surface of the door.
- The door may dictate where the pull can be fitted, as general guide for fitting, the centre of the pull should be positioned approx. 1000mm from the floor, and this should be a suitable height for most people.