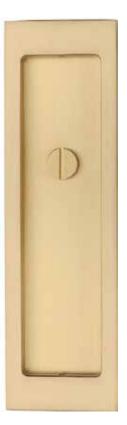

Note: Pulls are Fixed with glue & grub screws

(1) 2 Supplied with: (General Flush Pull Overview 2 x Grub Screws Privacy Set dimensions of

Flush Pull)