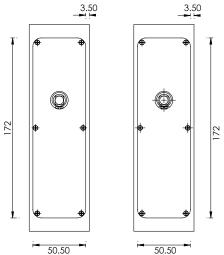

## C1877 FLUSH PULL PRIVACY SET

BACK VIEW

The recess measurement required to fit this item is taken from the back

Dimensions: see the outlines given above

2 x Grub Screws

M4 x 7.6mm Slotted Head Cone Point

Note: Pulls are Fixed with glue & grub screws

(1) 2 Supplied with: (General Flush Pull Overview 2 x Grub Screws Privacy Set dimensions of

Flush Pull)