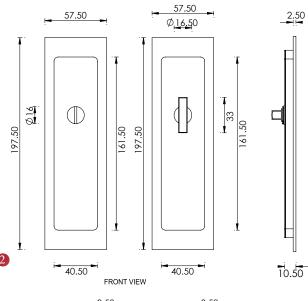

## C1877 FLUSH PULL PRIVACY SET

BACK VIEW

The recess measurement required to fit this item is taken from the back

Dimensions: see the outlines given above

2 x Grub Screws

M4 x 7.6mm Slotted Head Cone Point

Note: Pulls are Fixed with glue & grub screws

(1) 2 Supplied with: (General Flush Pull Overview 2 x Grub Screws Privacy Set dimensions of

Flush Pull)