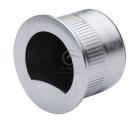

# **SLD Pull Ring**

RD373-SC

SLD Pull Ring Each Satin Chrome

Material: Solid Brass

Finish: Satin Chrome

Product Dimensions (All dimensions are in millimeters unless otherwise indicated)

Length43Width24Projection20.5Plate Diameter30

## **Useful Information**

- With sliding pocket door lock
- Push fitted into pre-drilled hole
- Warranty against defects only