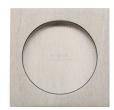

# **Square Flush Pull**

SQ2327-SN

Sliding Square Flush Pull Pair Satin Nickel

Material: Solid Brass

Finish: Satin Nickel