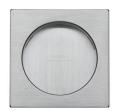

# **Square Flush Pull**

SQ2327-SC

Sliding Square Flush Pull Pair Satin Chrome

Material: Solid Brass

Finish: Satin Chrome

#### **Satin Chrome**

The brush marks of satin chrome will appeal to those who favour an industrial yet contemporary chrome finish. Satin Chrome Finish is also less prone to finger marks than polished chrome.