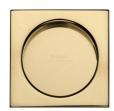

# **Square Flush Pull**

SQ2327-PB

Sliding Square Flush Pull Pair Polished Brass

Material: Solid Brass

Finish: Polished Brass

#### **Polished Brass**

Warm, mellow with a sense of heritage and comfort this highly polished finish is opulent without being flamboyant. Polished Brass coordinates perfectly with traditional décor.