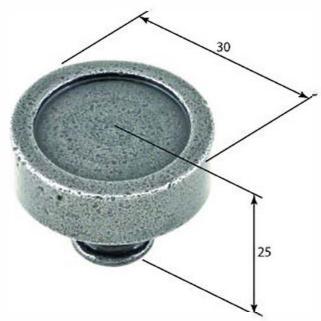

FBI092 & NFSI092

ALL DIMENSIONS IN MM
UNLESS STATED

NOTE: This image is used for dimension purposes only and is not a true reflection of the products finish.

|       |          |          |                      |                                                                                    |       | QIY              |
|-------|----------|----------|----------------------|------------------------------------------------------------------------------------|-------|------------------|
|       |          |          | DESCRIPTION          |                                                                                    | DRG.  | D. Urwin         |
|       |          |          | Taunton Cabinet Knob |                                                                                    | DATE  | 17/10/18         |
| 1     | 17/10/18 |          | LT REF.              | Ht/Friess & Stonebridge Handle Handware/Sconebridge-CAD/ Dim/Dwgs/91-K-TAU-904.pdf | SCALE | N/A              |
| ISSUE | DATE     | REVISION | MATL.                | Forged Steel                                                                       | CODE  | FBI092 & NFSI092 |