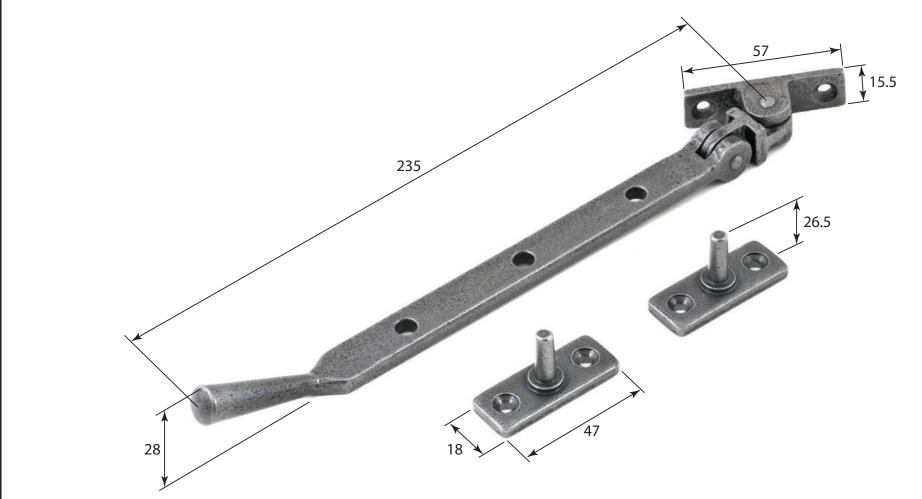

FB200 & SS800

ALL DIMENSIONS IN **MM** UNLESS STATED

THE CONTENTS OF THIS DRAWING ARE COPYRIGHT AND SHOULD NOT BE REPRODUCED WITHOUT THE PERMISSION OF DJH GROUP LTD

|       |          |                              |                                                 |                                                                       |       | QTY           |
|-------|----------|------------------------------|-------------------------------------------------|-----------------------------------------------------------------------|-------|---------------|
|       |          | FOR ACTUAL COLOUR REFER TO   | DESCRIPTIONDRG.Padstow Window Casement StayDATE |                                                                       | DRG.  | D. Urwin      |
|       |          | MAIN WEB PAGE FOR THIS ITEM. |                                                 |                                                                       | DATE  | 29/10/18      |
| 1     | 29/10/18 | COLOUR HERE FOR DIMENSION    | LT REF.                                         | H:\Finess & Stonebridge Handle Hardware/Stonebridge-CAD/ Dim Dwgs/pdf | SCALE | N/A           |
| ISSUE | DATE     | PURPOSES ONLY.               | MATL.                                           | Forged Steel                                                          | CODE  | FB200 & SS800 |