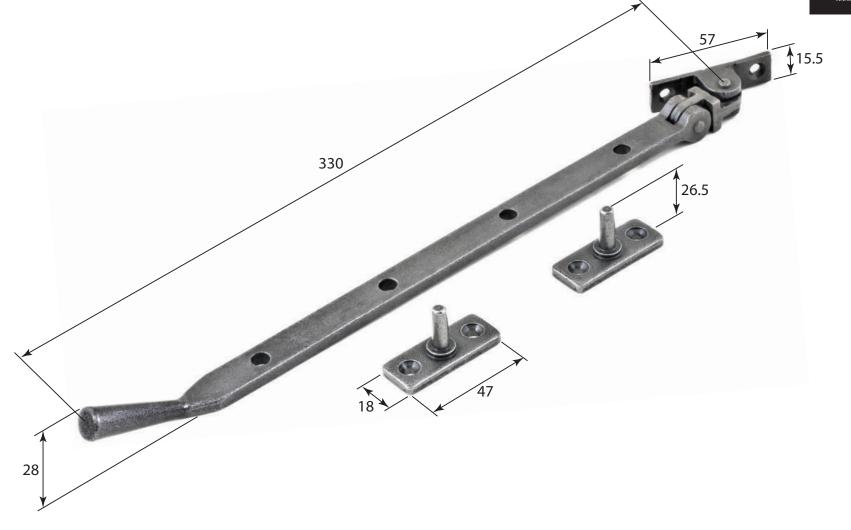

FB202 & SS802

ALL DIMENSIONS IN MM UNLESS STATED

THE CONTENTS OF THIS DRAWING ARE COPYRIGHT AND SHOULD NOT BE REPRODUCED WITHOUT THE PERMISSION OF DJH GROUP LTD.

|       |          |                              |                              |                                                                       |       | QTY           |
|-------|----------|------------------------------|------------------------------|-----------------------------------------------------------------------|-------|---------------|
|       |          | FOR ACTUAL COLOUR REFER TO   | DESCRIPTION DRG.             |                                                                       | DRG.  | D. Urwin      |
|       |          | MAIN WEB PAGE FOR THIS ITEM. | Padstow Window Casement Stay |                                                                       | DATE  | 29/10/18      |
| 1     | 29/10/18 | COLOUR HERE FOR DIMENSION    | LT REF.                      | H:\Finess & Stonebridge Handle Hardware/Stonebridge-CAD/ Dim Dwgs/pdf | SCALE | N/A           |
| ISSUE | DATE     | PURPOSES ONLY.               | MATL.                        | Forged Steel                                                          | CODE  | FB202 & SS802 |