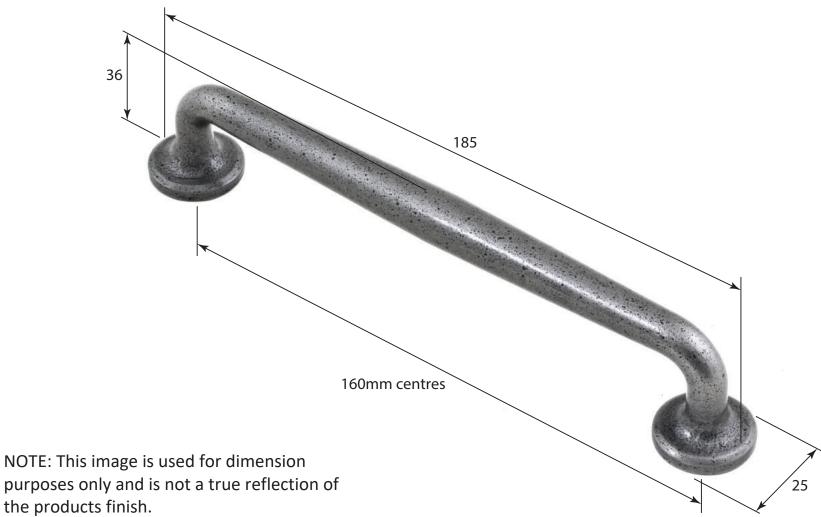

FB1098 & NFS958

ALL DIMENSIONS IN MM UNLESS STATED

THE CONTENTS OF THIS DRAWING ARE COPYRIGHT AND SHOULD NOT BE REPRODUCED WITHOUT THE PERMISSION OF DIH GROUP LTD.

|       |          |                              |                       |                                                                       |       | QTY             |
|-------|----------|------------------------------|-----------------------|-----------------------------------------------------------------------|-------|-----------------|
|       |          | FOR ACTUAL COLOUR REFER TO   | DESCRIPTION           |                                                                       | DRG.  | D. Urwin        |
|       |          | MAIN WEB PAGE FOR THIS ITEM. | Salisbury Pull Handle |                                                                       | DATE  | 03/10/18        |
| 1     | 03/10/18 | COLOUR HERE FOR DIMENSION    | LT REF.               | H:\Finess & Stonebridge Handle Hardware/Stonebridge-CAD/ Dim Dwgs/pdf | SCALE | N/A             |
| ISSUE | DATE     | PURPOSES ONLY.               | MATL.                 | Forged Steel                                                          | CODE  | FB1098 & NFS958 |