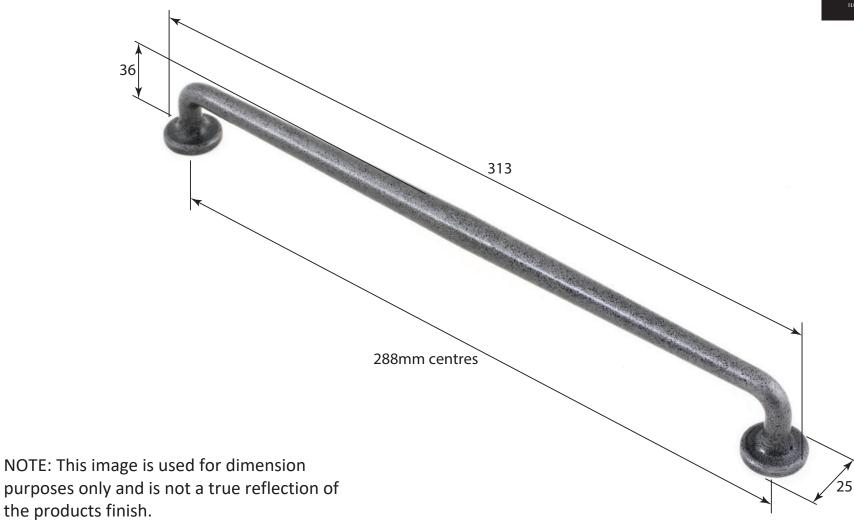

FB1099 & NFS959

ALL DIMENSIONS IN MM UNLESS STATED

THE CONTENTS OF THIS DRAWING ARE COPYRIGHT AND SHOULD NOT BE REPRODUCED WITHOUT THE PERMISSION OF DIH GROUP LTD.

|       |          |                              |                                          |                                                                        |       | QTY             |
|-------|----------|------------------------------|------------------------------------------|------------------------------------------------------------------------|-------|-----------------|
|       |          | FOR ACTUAL COLOUR REFER TO   | <b>DESCRIPTION</b> Salisbury Pull Handle |                                                                        | DRG.  | D. Urwin        |
|       |          | MAIN WEB PAGE FOR THIS ITEM. |                                          |                                                                        | DATE  | 03/10/18        |
| 1     | 03/10/18 | COLOUR HERE FOR DIMENSION    | LT REF.                                  | H:\Finess & Stonebridge Handle Hardware/Stonebridge-CAD/ Dim Dwgs/.pdf | SCALE | N/A             |
| ISSUE | DATE     | PURPOSES ONLY.               | MATL.                                    | Forged Steel                                                           | CODE  | FB1099 & NFS959 |