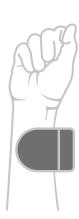

## **SPECIFICATION**

- Grade 304 stainless steel
- Cast body
- Bolt-fix
- Operated by the forearm
- Reduces contact with hands
- Reduces the spread of germs, bacteria, viruses and infection
- Can be installed instead of or as well as traditional pull handle hardware
- 2x M4x60MM bolts
- Can be paired with face-fix version to make a back-to-back set where pulls are required on both sides of the door