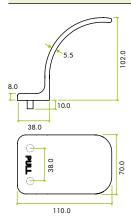

Installation is recommended at approx. 1.5m from floor level where the action is more natural at a higher point on the door than standard pull handle hardware.

| CODE             | FINISH          |
|------------------|-----------------|
| ZS-HFP002CBF-SSS | Satin Stainless |

## TECHNICAL

| CODE                   | DESCRIPTION                                                                                                                                                                                                                      | ADDITIONAL INFO.                                                                   |
|------------------------|----------------------------------------------------------------------------------------------------------------------------------------------------------------------------------------------------------------------------------|------------------------------------------------------------------------------------|
| ZS-HFP002CBF-SSS       | Hands free pull - Cast body - Bolt-fix                                                                                                                                                                                           | Grade 304 stainless steel                                                          |
| ARCHITECTURAL HARDWARE | For more information please contact us today: Zoo Hardware, Unit B, Dukes Drive, Kingmoor Park North, Carlisle, Cumbria CA6 4SH  Call: 01228 672900 Fax: 01228 672928 Email: sales@zoo-hardware.co.uk Web: www.zoohardware.co.uk | UKAS MANAGEMENT SYSTEMS  USS is a member of Registrar of Standards (Holdings) Ird. |