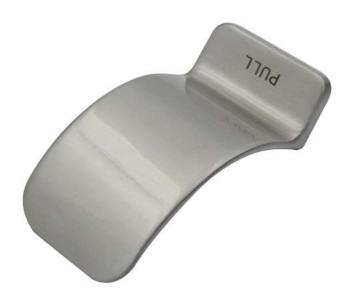

## **TECHNICAL** SPECIFICATION SHEET

**ZS-HFP002CBF** 

The hands free pulls should be installed with the opening part towards the leading edge of the door.

The product shape is designed in order that the arm naturally moves free from the pull as the door opens.

## **SPECIFICATION**

- Grade 304 stainless steel
- Cast body
- Bolt-fix
- Operated by the forearm
- Reduces contact with hands
- Reduces the spread of germs, bacteria, viruses and infection
- Can be installed instead of or as well as traditional pull handle hardware
- 2x M4x60MM bolts
- Can be paired with face-fix version to make a back-to-back set where pulls are required on both sides of the door