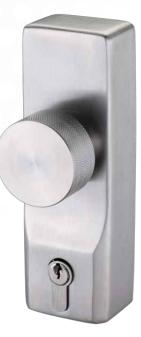

## CODEFINISHVPH302ECSSSatin Stainless

SPECIFICATIONS

- Grade 304 Stainless Steel
- Satin Stainless Steel finish
- Non-handed
- Knurled rim grip
- Surface mounted
- Supplied as standard for doors up to 45mm thick
- Fitted with Euro profile cylinder and keys