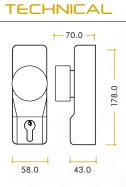

## CODEFINISHVPH302ECSSSatin Stainless

SPECIFICATIONS

- Grade 304 Stainless Steel
- Satin Stainless Steel finish
- Non-handed
- Knurled rim grip
- Surface mounted
- Supplied as standard for doors up to 45mm thick
- Fitted with Euro profile cylinder and keys