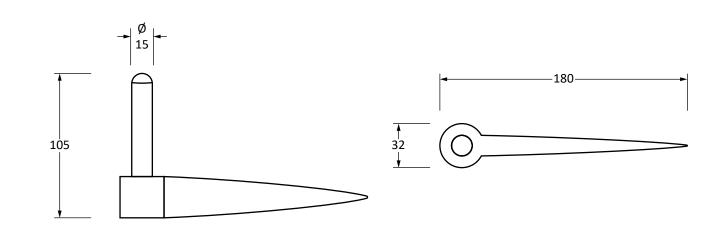

Please Note, due to the hand crafted nature of our products all measurements are approximate and should be used as a guide only.

| Product Information |                               | Pack Contents      | Fixing Screw   |                                |
|---------------------|-------------------------------|--------------------|----------------|--------------------------------|
| Product Code:       | 46382                         | 2 x Hinges         | Size:          | Gauge 10 x 1 1/2" (5mm x 38mm) |
| Description:        | 24" Band & Spike Hinge (Pair) | 2 x Fixing Spikes  | Туре:          | Roundhead Screw                |
| Finish:             | Pewter                        | 10 x Fixing Screws | Finish:        | Pewter                         |
| Base Material:      | Mild Steel                    |                    | Base Material: | Stainless Steel                |