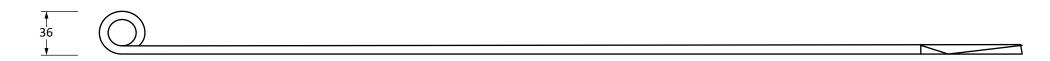

Please Note, due to the hand crafted nature of our products all measurements are approximate and should be used as a guide only.

| Product Information |                               | Pack Contents      | Fixing Screw   |                                |
|---------------------|-------------------------------|--------------------|----------------|--------------------------------|
| Product Code:       | 46382                         | 2 x Hinges         | Size:          | Gauge 10 x 1 1/2" (5mm x 38mm) |
| Description:        | 24" Band & Spike Hinge (Pair) | 2 x Fixing Spikes  | Туре:          | Roundhead Screw                |
| Finish:             | Pewter                        | 10 x Fixing Screws | Finish:        | Pewter                         |
| Base Material:      | Mild Steel                    |                    | Base Material: | Stainless Steel                |