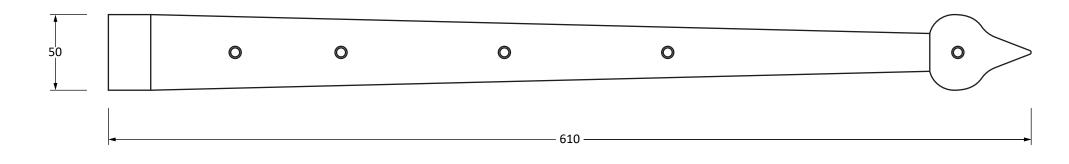

Please Note, due to the hand crafted nature of our products all measurements are approximate and should be used as a guide only.

| Product Information |                               | Pack Contents      | Fixing Screw   |                                |
|---------------------|-------------------------------|--------------------|----------------|--------------------------------|
| Product Code:       | 46382                         | 2 x Hinges         | Size:          | Gauge 10 x 1 1/2" (5mm x 38mm) |
| Description:        | 24" Band & Spike Hinge (Pair) | 2 x Fixing Spikes  | Туре:          | Roundhead Screw                |
| Finish:             | Pewter                        | 10 x Fixing Screws | Finish:        | Pewter                         |
| Base Material:      | Mild Steel                    |                    | Base Material: | Stainless Steel                |