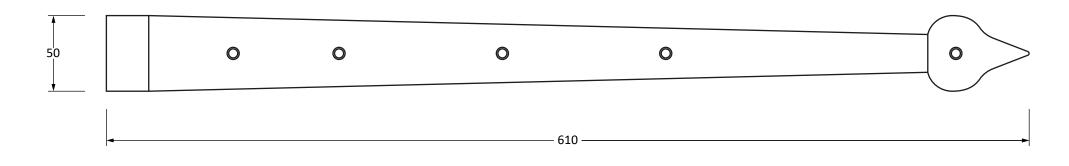

Please Note, due to the hand crafted nature of our products all measurements are approximate and should be used as a guide only.

| Product Information |                               | Pack Contents      | Fixing Screw   |                                |
|---------------------|-------------------------------|--------------------|----------------|--------------------------------|
| Product Code:       | 46383                         | 2 x Hinges         | Size:          | Gauge 10 x 1 1/2" (5mm x 38mm) |
| Description:        | 24" Band & Spike Hinge (Pair) | 2 x Fixing Spikes  | Туре:          | Roundhead Screw                |
| Finish:             | Black                         | 10 x Fixing Screws | Finish:        | Black                          |
| Base Material:      | Mild Steel                    |                    | Base Material: | Stainless Steel                |