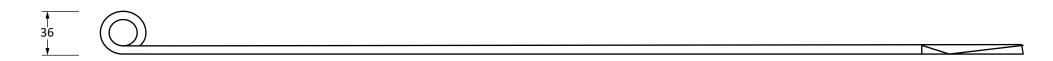

Please Note, due to the hand crafted nature of our products all measurements are approximate and should be used as a guide only.

| Product Information |                               | Pack Contents      | Fixing Screw   |                                |
|---------------------|-------------------------------|--------------------|----------------|--------------------------------|
| Product Code:       | 46383                         | 2 x Hinges         | Size:          | Gauge 10 x 1 1/2" (5mm x 38mm) |
| Description:        | 24" Band & Spike Hinge (Pair) | 2 x Fixing Spikes  | Туре:          | Roundhead Screw                |
| Finish:             | Black                         | 10 x Fixing Screws | Finish:        | Black                          |
| Base Material:      | Mild Steel                    |                    | Base Material: | Stainless Steel                |