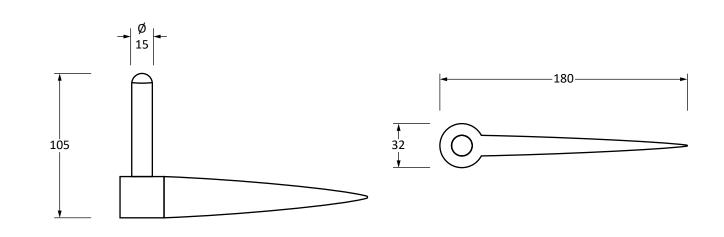

Please Note, due to the hand crafted nature of our products all measurements are approximate and should be used as a guide only.

| Product Information |                               | Pack Contents      | Fixing Screw   |                                |
|---------------------|-------------------------------|--------------------|----------------|--------------------------------|
| Product Code:       | 46383                         | 2 x Hinges         | Size:          | Gauge 10 x 1 1/2" (5mm x 38mm) |
| Description:        | 24" Band & Spike Hinge (Pair) | 2 x Fixing Spikes  | Туре:          | Roundhead Screw                |
| Finish:             | Black                         | 10 x Fixing Screws | Finish:        | Black                          |
| Base Material:      | Mild Steel                    |                    | Base Material: | Stainless Steel                |