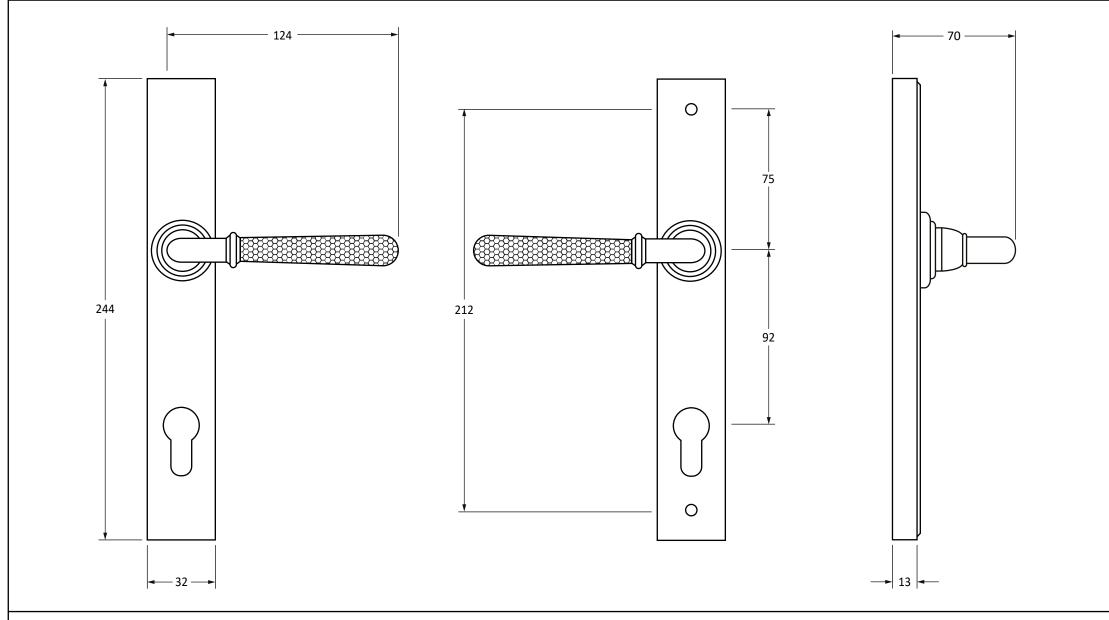

Please Note, due to the hand crafted nature of our products all measurements are approximate and should be used as a guide only.

|                                                                                                                                                                        | Product Information Pack Contents Fixing Screws |                                      |
|------------------------------------------------------------------------------------------------------------------------------------------------------------------------|-------------------------------------------------|--------------------------------------|
| Description: Hammered Newbury Slimline 1 x Split Spindle (8mm x 110mm) Type: Domehead Countersunk Lever Espag. Lock Set 1 x Split Spindle (8mm x 140mm) Assembly Bolts | Finish:                                         | From the • 1° www.fromtheanvil.co.uk |