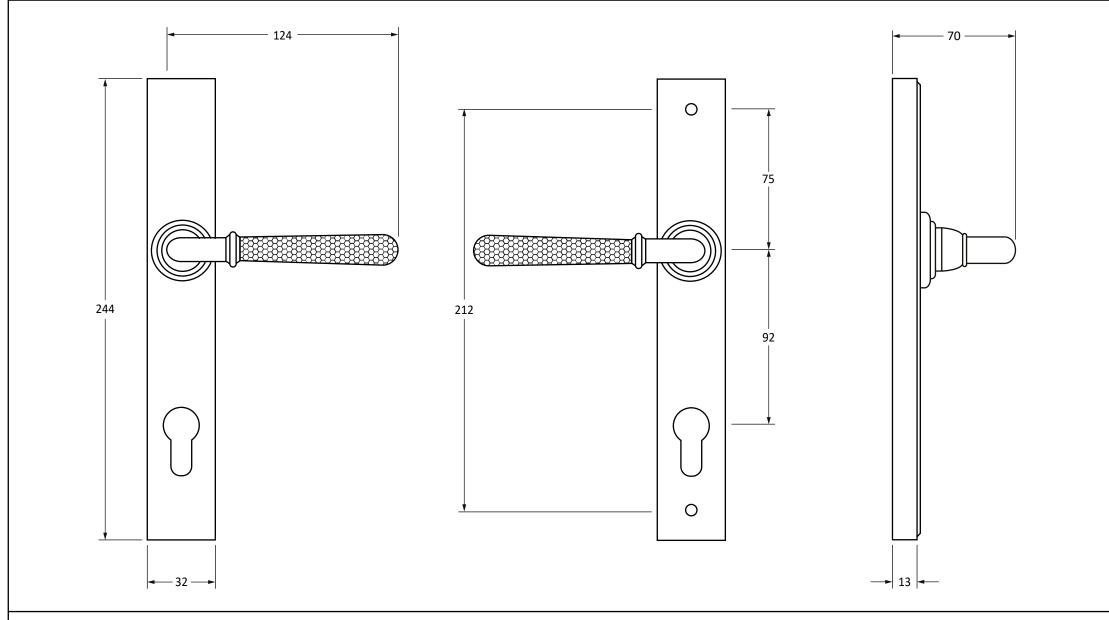

Please Note, due to the hand crafted nature of our products all measurements are approximate and should be used as a guide only.

| Product Information           |                                                             | Pack Contents                                                                     | Fixing Screws  |                                                     |                                     |
|-------------------------------|-------------------------------------------------------------|-----------------------------------------------------------------------------------|----------------|-----------------------------------------------------|-------------------------------------|
| Product Code:<br>Description: | 46389<br>Hammered Newbury Slimline<br>Lever Espag. Lock Set | 2 x Handles<br>1 x Split Spindle (8mm x 110mm)<br>1 x Split Spindle (8mm x 140mm) | Size:<br>Type: | M5 x 90mm<br>Domehead Countersunk<br>Assembly Bolts | From the 1 ® www.fromtheanvil.co.uk |
| Finish:                       | Pewter                                                      | 1 x Steel Allen Key                                                               | Finish:        | Pewter                                              |                                     |
| Base Material:                | Mild Steel                                                  | 2 x Fixing Screws                                                                 | Base Material: | Stainless Steel                                     |                                     |