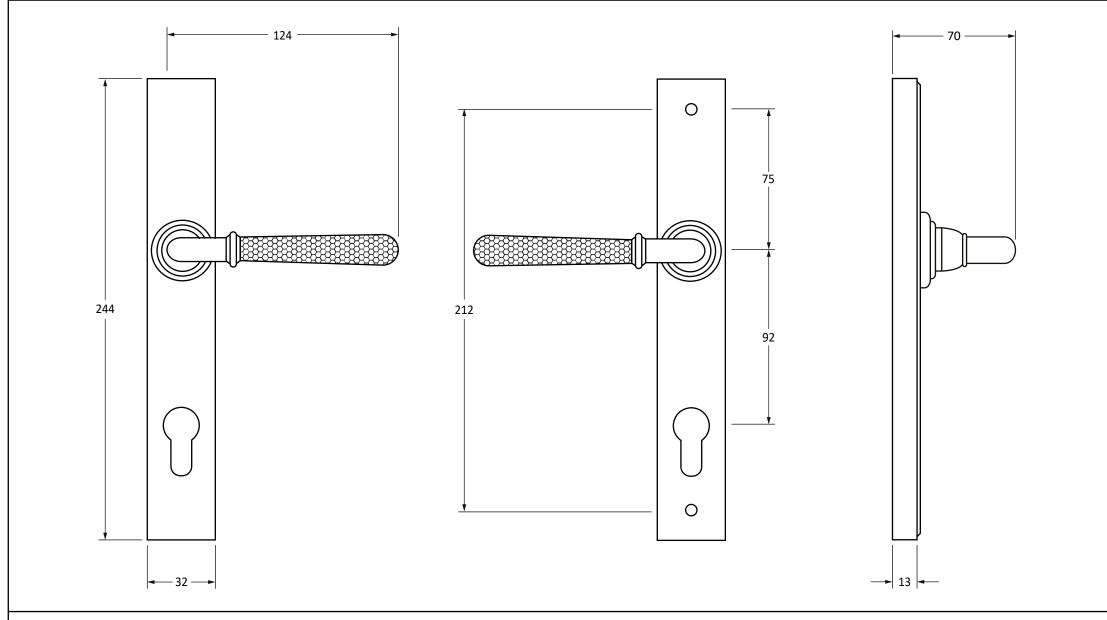

Please Note, due to the hand crafted nature of our products all measurements are approximate and should be used as a guide only.

| Product Information           |                                                       | Pack Contents                                                                     | Fixing Screws             |                                                 |                     |
|-------------------------------|-------------------------------------------------------|-----------------------------------------------------------------------------------|---------------------------|-------------------------------------------------|---------------------|
| Product Code:<br>Description: | 46388 Hammered Newbury Slimline Lever Espag. Lock Set | 2 x Handles<br>1 x Split Spindle (8mm x 110mm)<br>1 x Split Spindle (8mm x 140mm) | Size:<br>Type:            | M5 x 90mm  Domehead Countersunk  Assembly Bolts | Anvi                |
| Finish:<br>Base Material:     | Matt Black Mild Steel                                 | 1 x Steel Allen Key 2 x Fixing Screws                                             | Finish:<br>Base Material: | Matt Black<br>Stainless Steel                   | www.fromtheanvil.co |