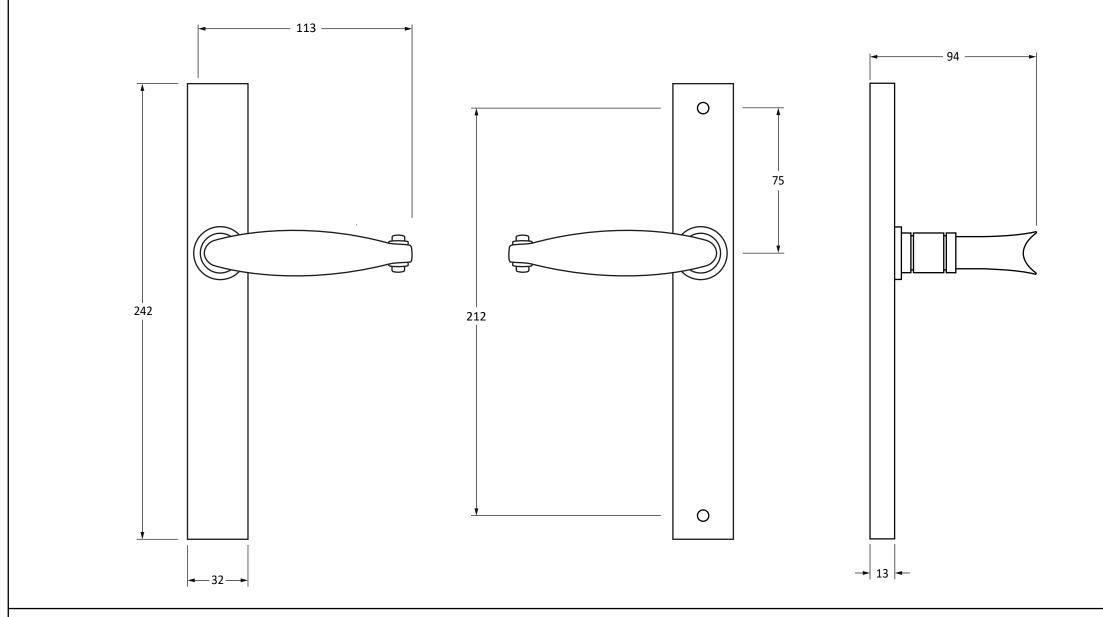

Please Note, due to the hand crafted nature of our products all measurements are approximate and should be used as a guide only.

| Product Information                                                                                                  | Pack Contents                                                                                                     | Fixing Screws                                                                   |                                      |
|----------------------------------------------------------------------------------------------------------------------|-------------------------------------------------------------------------------------------------------------------|---------------------------------------------------------------------------------|--------------------------------------|
| Product Code: 46400  Description: Cottage Slimline Lever Espag.  Latch Set  Finish: Black  Base Material: Mild Steel | 2 x Handles 1 x Split Spindle (8mm x 110mm) 1 x Split Spindle (8mm x 140mm) 1 x Steel Allen Key 2 x Fixing Screws | Size: 90mm Type: Slotted Male Bolt Finish: Black Base Material: Stainless Steel | From the • 18 www.fromtheanvil.co.uk |