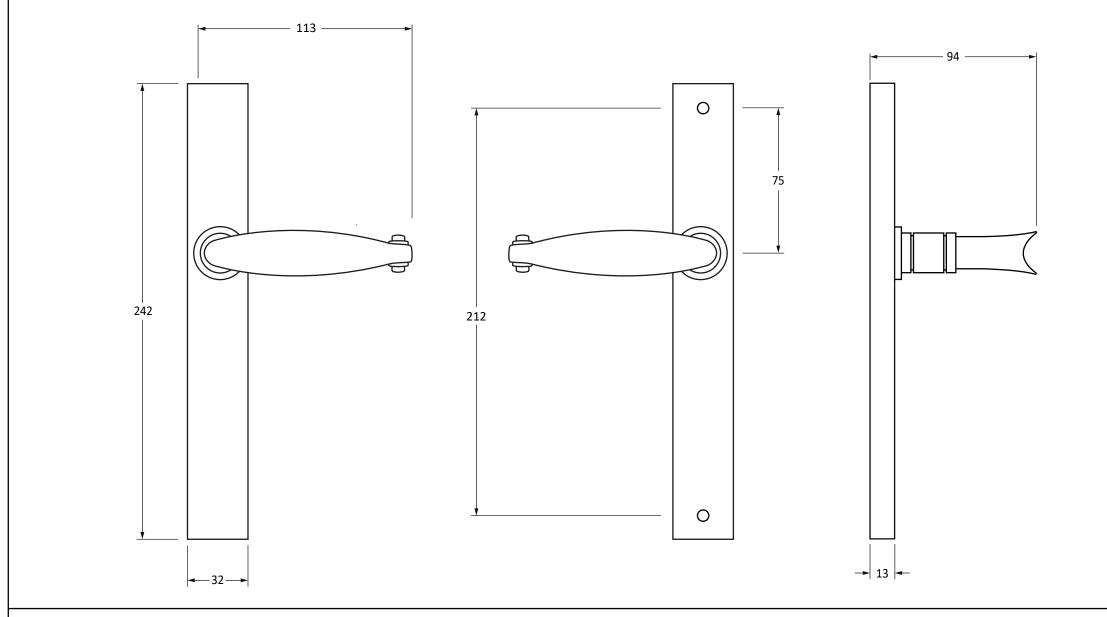

Please Note, due to the hand crafted nature of our products all measurements are approximate and should be used as a guide only.

| Product Information        |                                        | Pack Contents                                       | Fixing Screws           |                                  |                              |
|----------------------------|----------------------------------------|-----------------------------------------------------|-------------------------|----------------------------------|------------------------------|
| Product Code: Description: | 46402<br>Cottage Slimline Lever Espag. | 2 x Handles<br>1 x Split Spindle (8mm x 110mm)      | Size:<br>Type:          | 90mm<br>Slotted Male Bolt        | From the • 1 <sup>®</sup>    |
| Finish:                    | Latch Set External Beeswax             | 1 x Split Spindle (8mm x 140mm) 1 x Steel Allen Key | Finish:  Base Material: | External Beeswax Stainless Steel | ANVII www.fromtheanvil.co.uk |
| Base Material:             | Mild Steel                             | 2 x Fixing Screws                                   | Dase Malerial.          | Stanness Steer                   |                              |