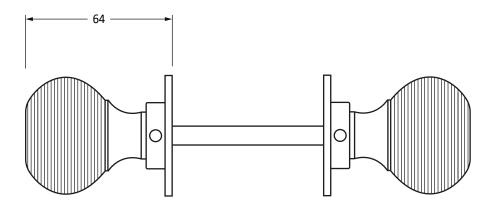

Please Note, due to the hand crafted nature of our products all measurements are approximate and should be used as a guide only.

| Product Information |                                    | Pack Contents                      | Fixing Screws  | Fixing Screws               |  |
|---------------------|------------------------------------|------------------------------------|----------------|-----------------------------|--|
| Product Code:       | 46404                              | 2 x Door Knobs                     | Size:          | Gauge 4 (3mm) x 3/4" (19mm) |  |
| Description:        | Heavy Beehive Mortice Rim/Knob Set | 1 x Threaded Spindle (8mm x 120mm) | Type:          | Countersunk Raised Head     |  |
| Finish:             | Matt Black                         | 1 x Steel Allen Key                | Finish:        | Matt Black                  |  |
| Base Material:      | Mild Steel                         | 4 x Fixings Screws                 | Base Material: | Stainless Steel             |  |