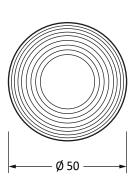

Please Note, due to the hand crafted nature of our products all measurements are approximate and should be used as a guide only.

| Product Information |                                    | Pack Contents                      | Fixing Screws  | Fixing Screws               |  |
|---------------------|------------------------------------|------------------------------------|----------------|-----------------------------|--|
| Product Code:       | 46404                              | 2 x Door Knobs                     | Size:          | Gauge 4 (3mm) x 3/4" (19mm) |  |
| Description:        | Heavy Beehive Mortice Rim/Knob Set | 1 x Threaded Spindle (8mm x 120mm) | Type:          | Countersunk Raised Head     |  |
| Finish:             | Matt Black                         | 1 x Steel Allen Key                | Finish:        | Matt Black                  |  |
| Base Material:      | Mild Steel                         | 4 x Fixings Screws                 | Base Material: | Stainless Steel             |  |