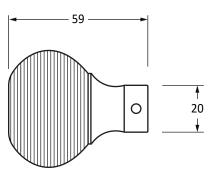

Please Note, due to the hand crafted nature of our products all measurements are approximate and should be used as a guide only.

| Product Information |                                    | Pack Contents                      | Fixing Screws  | Fixing Screws               |  |
|---------------------|------------------------------------|------------------------------------|----------------|-----------------------------|--|
| Product Code:       | 46404                              | 2 x Door Knobs                     | Size:          | Gauge 4 (3mm) x 3/4" (19mm) |  |
| Description:        | Heavy Beehive Mortice Rim/Knob Set | 1 x Threaded Spindle (8mm x 120mm) | Type:          | Countersunk Raised Head     |  |
| Finish:             | Matt Black                         | 1 x Steel Allen Key                | Finish:        | Matt Black                  |  |
| Base Material:      | Mild Steel                         | 4 x Fixings Screws                 | Base Material: | Stainless Steel             |  |