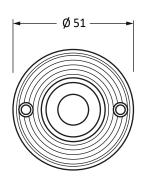

Please Note, due to the hand crafted nature of our products all measurements are approximate and should be used as a guide only.

| Product Information |                                    | Pack Contents                      | Fixing Screws  | Fixing Screws               |  |
|---------------------|------------------------------------|------------------------------------|----------------|-----------------------------|--|
| Product Code:       | 46404                              | 2 x Door Knobs                     | Size:          | Gauge 4 (3mm) x 3/4" (19mm) |  |
| Description:        | Heavy Beehive Mortice Rim/Knob Set | 1 x Threaded Spindle (8mm x 120mm) | Type:          | Countersunk Raised Head     |  |
| Finish:             | Matt Black                         | 1 x Steel Allen Key                | Finish:        | Matt Black                  |  |
| Base Material:      | Mild Steel                         | 4 x Fixings Screws                 | Base Material: | Stainless Steel             |  |