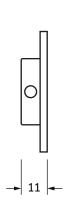

Please Note, due to the hand crafted nature of our products all measurements are approximate and should be used as a guide only.

| Product Information |                                    | Pack Contents                      | Fixing Screws  | Fixing Screws               |  |
|---------------------|------------------------------------|------------------------------------|----------------|-----------------------------|--|
| Product Code:       | 46404                              | 2 x Door Knobs                     | Size:          | Gauge 4 (3mm) x 3/4" (19mm) |  |
| Description:        | Heavy Beehive Mortice Rim/Knob Set | 1 x Threaded Spindle (8mm x 120mm) | Type:          | Countersunk Raised Head     |  |
| Finish:             | Matt Black                         | 1 x Steel Allen Key                | Finish:        | Matt Black                  |  |
| Base Material:      | Mild Steel                         | 4 x Fixings Screws                 | Base Material: | Stainless Steel             |  |