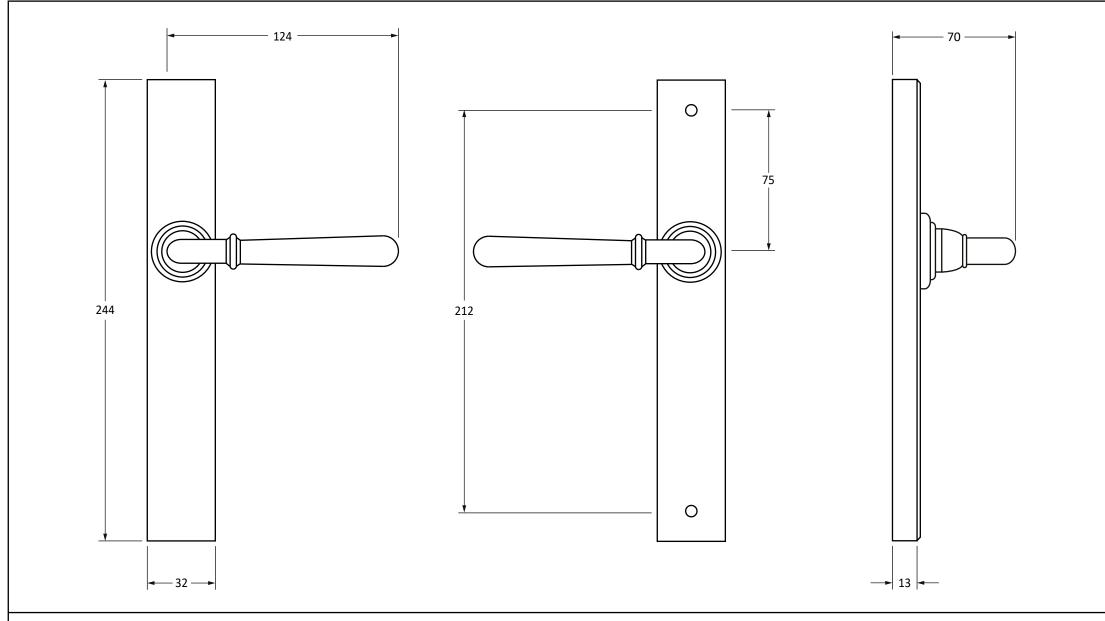

Please Note, due to the hand crafted nature of our products all measurements are approximate and should be used as a guide only.

| Product Information                      |                                                                     | Pack Contents                                                                                            | Fixing Screws             |                                                           |                                      |
|------------------------------------------|---------------------------------------------------------------------|----------------------------------------------------------------------------------------------------------|---------------------------|-----------------------------------------------------------|--------------------------------------|
| Product Code:<br>Description:<br>Finish: | 46406 Newbury Slimline Lever Espag. Latch Set Satin Marine SS (316) | 2 x Handles<br>1 x Split Spindle (8mm x 110mm)<br>1 x Split Spindle (8mm x 140mm)<br>1 x Steel Allen Key | Size:<br>Type:<br>Finish: | M5 x 90mm  Domehead Countersunk  Assembly Bolts  Satin SS | From the • ANVI www.fromtheanvil.co. |
| Base Material:                           | SS (316)                                                            | 2 x Fixing Screws                                                                                        | Base Material:            | Stainless Steel                                           |                                      |