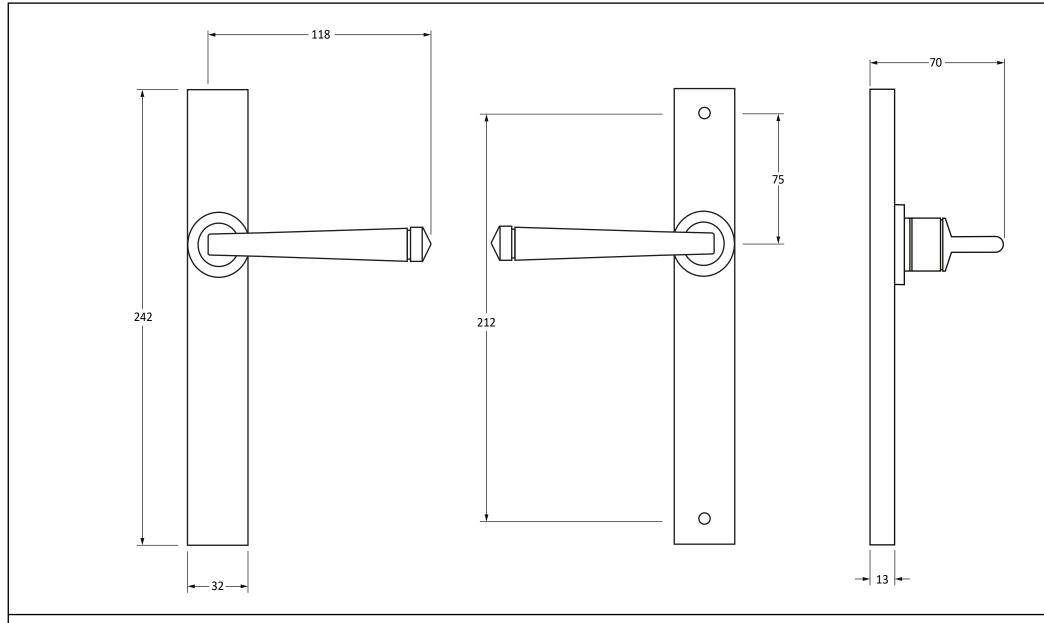

Please Note, due to the hand crafted nature of our products all measurements are approximate and should be used as a guide only.

| Product Information                                        |                                                                                | Pack Contents                                                                                                     | Fixing Screws                               |                                                              |                                      |
|------------------------------------------------------------|--------------------------------------------------------------------------------|-------------------------------------------------------------------------------------------------------------------|---------------------------------------------|--------------------------------------------------------------|--------------------------------------|
| Product Code:<br>Description:<br>Finish:<br>Base Material: | 46408<br>Avon Slimline Lever Latch Set<br>Polished Marine SS (316)<br>SS (316) | 2 x Handles 1 x Split Spindle (8mm x 110mm) 1 x Split Spindle (8mm x 140mm) 1 x Steel Allen Key 2 x Fixing Screws | Size:<br>Type:<br>Finish:<br>Base Material: | 90mm<br>Slotted Male Bolts<br>Polished SS<br>Stainless Steel | From the • 18 www.fromtheanvil.co.uk |