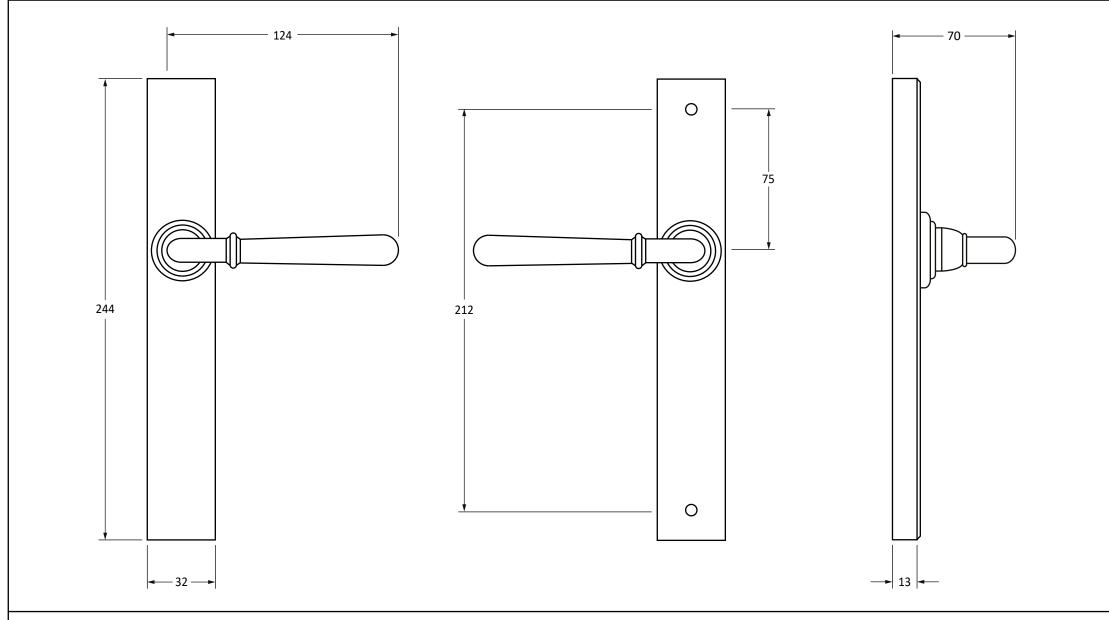

Please Note, due to the hand crafted nature of our products all measurements are approximate and should be used as a guide only.

| Product Information        |                                        | Pack Contents                                  | Fixing Screws  |                                   |                                                                                                                                                                                                                                                                                                                                                                                                                                                                                                                                                                                                                                                                                                                                                                                                                                                                                                                                                                                                                                                                                                                                                                                                                                                                                                                                                                                                                                                                                                                                                                                                                                                                                                                                                                                                                                                                                                                                                                                                                                                                                                                                |
|----------------------------|----------------------------------------|------------------------------------------------|----------------|-----------------------------------|--------------------------------------------------------------------------------------------------------------------------------------------------------------------------------------------------------------------------------------------------------------------------------------------------------------------------------------------------------------------------------------------------------------------------------------------------------------------------------------------------------------------------------------------------------------------------------------------------------------------------------------------------------------------------------------------------------------------------------------------------------------------------------------------------------------------------------------------------------------------------------------------------------------------------------------------------------------------------------------------------------------------------------------------------------------------------------------------------------------------------------------------------------------------------------------------------------------------------------------------------------------------------------------------------------------------------------------------------------------------------------------------------------------------------------------------------------------------------------------------------------------------------------------------------------------------------------------------------------------------------------------------------------------------------------------------------------------------------------------------------------------------------------------------------------------------------------------------------------------------------------------------------------------------------------------------------------------------------------------------------------------------------------------------------------------------------------------------------------------------------------|
| Product Code: Description: | 46411<br>Newbury Slimline Lever Espag. | 2 x Handles<br>1 x Split Spindle (8mm x 110mm) | Size:<br>Type: | M5 x 90mm<br>Domehead Countersunk | From the • 1 No. 11 No. |
| •                          | Latch Set                              | 1 x Split Spindle (8mm x 140mm)                | ,,             | Assembly Bolts                    |                                                                                                                                                                                                                                                                                                                                                                                                                                                                                                                                                                                                                                                                                                                                                                                                                                                                                                                                                                                                                                                                                                                                                                                                                                                                                                                                                                                                                                                                                                                                                                                                                                                                                                                                                                                                                                                                                                                                                                                                                                                                                                                                |
| Finish:                    | Matt Black                             | 1 x Steel Allen Key                            | Finish:        | Black                             |                                                                                                                                                                                                                                                                                                                                                                                                                                                                                                                                                                                                                                                                                                                                                                                                                                                                                                                                                                                                                                                                                                                                                                                                                                                                                                                                                                                                                                                                                                                                                                                                                                                                                                                                                                                                                                                                                                                                                                                                                                                                                                                                |
| Base Material:             | Mild Steel                             | 2 x Fixing Screws                              | Base Material: | Stainless Steel                   |                                                                                                                                                                                                                                                                                                                                                                                                                                                                                                                                                                                                                                                                                                                                                                                                                                                                                                                                                                                                                                                                                                                                                                                                                                                                                                                                                                                                                                                                                                                                                                                                                                                                                                                                                                                                                                                                                                                                                                                                                                                                                                                                |
|                            |                                        |                                                |                |                                   |                                                                                                                                                                                                                                                                                                                                                                                                                                                                                                                                                                                                                                                                                                                                                                                                                                                                                                                                                                                                                                                                                                                                                                                                                                                                                                                                                                                                                                                                                                                                                                                                                                                                                                                                                                                                                                                                                                                                                                                                                                                                                                                                |