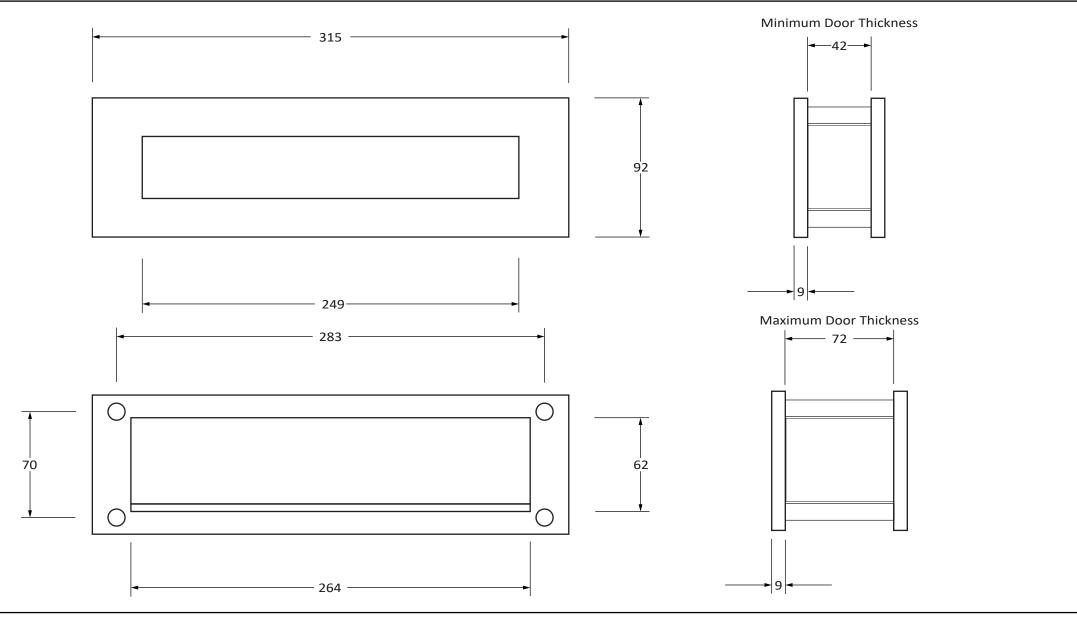

Please Note, due to the hand crafted nature of our products all measurements are approximate and should be used as a guide only.

| Product Information                                                                                | Pack Contents                                                                                                 | Fixing Screw                                                                                     |                                                   |
|----------------------------------------------------------------------------------------------------|---------------------------------------------------------------------------------------------------------------|--------------------------------------------------------------------------------------------------|---------------------------------------------------|
| Product Code:46419Description:Traditional LetterboxFinish:External BeeswaxBase Material:Mild Steel | 1 x Internal Letterplate<br>1 x External Letterplate<br>1 x Internal Tunnel with Brushes<br>4 x Fixing Screws | Size:M5 X 40mmType:Countersunk Machine ScrewFinish:External BeeswaxBase Material:Stainless Steel | From the <b>from the www.from the anvil.co.uk</b> |