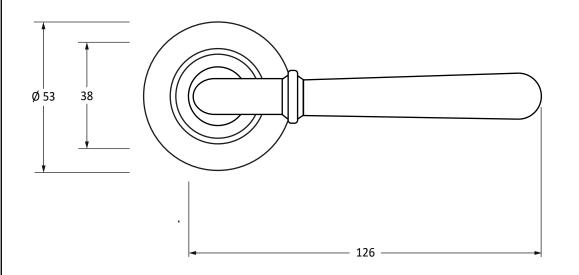

Please Note, due to the hand crafted nature of our products all measurements are approximate and should be used as a guide only.

| у — — — — — — — — — — — — — — — — — — —           |                                                                        |                                 |                |                                 |
|---------------------------------------------------|------------------------------------------------------------------------|---------------------------------|----------------|---------------------------------|
| Product Information                               |                                                                        | Pack Contents                   | Fixing Screws  |                                 |
| Product Code: Description: Finish: Base Material: | 46459<br>Newbury Lever On Rose Set (Plain)<br>Matt Black<br>Mild Steel | 2 x Handles                     | Size:          | 8 x Gauge 8 x 3/4" (4mm x 19mm) |
|                                                   |                                                                        | 2 x Covers                      | Туре:          | Countersunk                     |
|                                                   |                                                                        | 1 x Split Spindle (8mm x 110mm) | Size:          | 4 x 90mm & 16mm                 |
|                                                   |                                                                        | 1 x Split Spindle (8mm x 140mm) | Type:          | Slotted Male & Female Bolts     |
|                                                   |                                                                        | 1 x Steel Allen Key             | Finish:        | Matt Black                      |
|                                                   |                                                                        | 12 x Fixing Screws              | Base Material: | Stainless Steel                 |