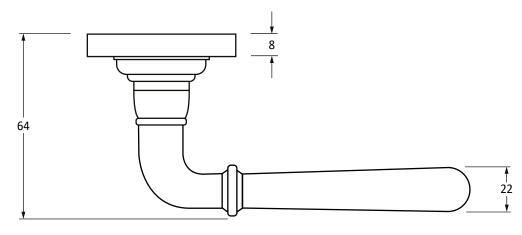

Please Note, due to the hand crafted nature of our products all measurements are approximate and should be used as a guide only.

| у — — — — — — — — — — — — — — — — — — —           |                                                                        |                                 |                |                                 |
|---------------------------------------------------|------------------------------------------------------------------------|---------------------------------|----------------|---------------------------------|
| Product Information                               |                                                                        | Pack Contents                   | Fixing Screws  |                                 |
| Product Code: Description: Finish: Base Material: | 46459<br>Newbury Lever On Rose Set (Plain)<br>Matt Black<br>Mild Steel | 2 x Handles                     | Size:          | 8 x Gauge 8 x 3/4" (4mm x 19mm) |
|                                                   |                                                                        | 2 x Covers                      | Туре:          | Countersunk                     |
|                                                   |                                                                        | 1 x Split Spindle (8mm x 110mm) | Size:          | 4 x 90mm & 16mm                 |
|                                                   |                                                                        | 1 x Split Spindle (8mm x 140mm) | Type:          | Slotted Male & Female Bolts     |
|                                                   |                                                                        | 1 x Steel Allen Key             | Finish:        | Matt Black                      |
|                                                   |                                                                        | 12 x Fixing Screws              | Base Material: | Stainless Steel                 |