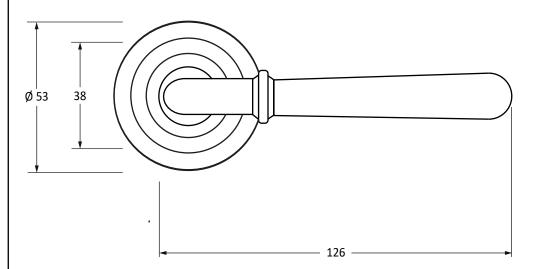

Please Note, due to the hand crafted nature of our products all measurements are approximate and should be used as a guide only.

| Product Information |                           | Pack Contents                   | Fixing Screws  |                                 |                                          |
|---------------------|---------------------------|---------------------------------|----------------|---------------------------------|------------------------------------------|
| Product Code:       | 46460                     | 2 x Handles                     | Size:          | 8 x Gauge 8 x 3/4" (4mm x 19mm) |                                          |
| Description: Newbu  | Newbury Lever On Rose Set | 2 x Covers                      | Туре:          | Countersunk                     | <b>Anvil</b> ®<br>www.fromtheanvil.co.uk |
|                     | (Art Deco)                | 1 x Split Spindle (8mm x 110mm) | Size:          | 4 x 90mm & 16mm                 |                                          |
| Finish:             | Matt Black                | 1 x Split Spindle (8mm x 140mm) | Туре:          | Slotted Male & Female Bolts     |                                          |
| Base Material:      |                           | 1 x Steel Allen Key             | Finish:        | Matt Black                      |                                          |
|                     |                           | 12 x Fixing Screws              | Base Material: | Stainless Steel                 |                                          |