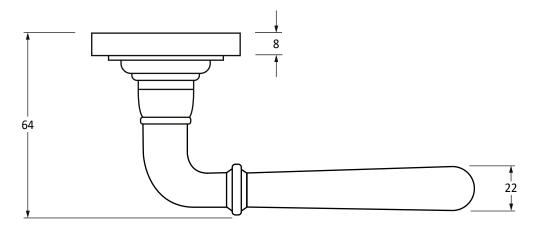

Please Note, due to the hand crafted nature of our products all measurements are approximate and should be used as a guide only.

| Product Information |                           | Pack Contents                   | Fixing Screws  |                                 |                                          |
|---------------------|---------------------------|---------------------------------|----------------|---------------------------------|------------------------------------------|
| Product Code:       | 46460                     | 2 x Handles                     | Size:          | 8 x Gauge 8 x 3/4" (4mm x 19mm) |                                          |
| Description: Newbu  | Newbury Lever On Rose Set | 2 x Covers                      | Туре:          | Countersunk                     | <b>Anvil</b> ®<br>www.fromtheanvil.co.uk |
|                     | (Art Deco)                | 1 x Split Spindle (8mm x 110mm) | Size:          | 4 x 90mm & 16mm                 |                                          |
| Finish:             | Matt Black                | 1 x Split Spindle (8mm x 140mm) | Туре:          | Slotted Male & Female Bolts     |                                          |
| Base Material:      |                           | 1 x Steel Allen Key             | Finish:        | Matt Black                      |                                          |
|                     |                           | 12 x Fixing Screws              | Base Material: | Stainless Steel                 |                                          |