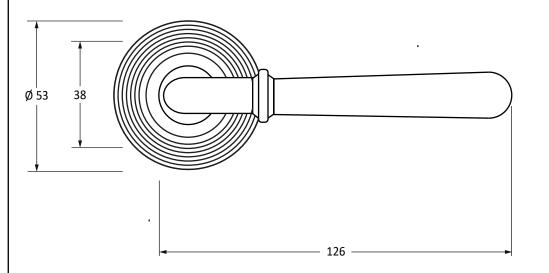

Please Note, due to the hand crafted nature of our products all measurements are approximate and should be used as a guide only.

| riease Note, due to the hand crafted nature of our products an measurements are approximate and should be used as a guide only. |                                                    |                                 |                |                                 |
|---------------------------------------------------------------------------------------------------------------------------------|----------------------------------------------------|---------------------------------|----------------|---------------------------------|
| Product Information                                                                                                             |                                                    | Pack Contents                   | Fixing Screws  |                                 |
| Product Code:                                                                                                                   | n: Newbury Lever On Rose Set (Beehive)  Matt Black | 2 x Handles                     | Size:          | 8 x Gauge 8 x 3/4" (4mm x 19mm) |
| Description:                                                                                                                    |                                                    | 2 x Covers                      | Type:          | Countersunk                     |
| Finish:                                                                                                                         |                                                    | 1 x Split Spindle (8mm x 110mm) | Size:          | 4 x 90mm & 16mm                 |
| Base Material:                                                                                                                  |                                                    | 1 x Split Spindle (8mm x 140mm) | Type:          | Slotted Male & Female Bolts     |
|                                                                                                                                 |                                                    | 1 x Steel Allen Key             | Finish:        | Matt Black                      |
|                                                                                                                                 |                                                    | 12 x Fixing Screws              | Base Material: | Stainless Steel                 |