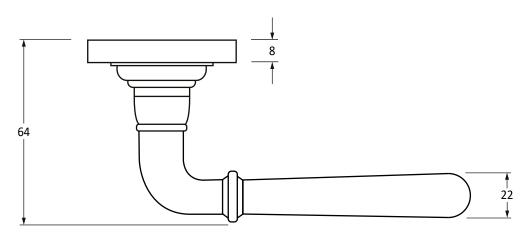

Please Note, due to the hand crafted nature of our products all measurements are approximate and should be used as a guide only.

| riease Note, due to the hand crafted nature of our products an measurements are approximate and should be used as a guide only. |                                                    |                                 |                |                                 |
|---------------------------------------------------------------------------------------------------------------------------------|----------------------------------------------------|---------------------------------|----------------|---------------------------------|
| Product Information                                                                                                             |                                                    | Pack Contents                   | Fixing Screws  |                                 |
| Product Code:                                                                                                                   | n: Newbury Lever On Rose Set (Beehive)  Matt Black | 2 x Handles                     | Size:          | 8 x Gauge 8 x 3/4" (4mm x 19mm) |
| Description:                                                                                                                    |                                                    | 2 x Covers                      | Type:          | Countersunk                     |
| Finish:                                                                                                                         |                                                    | 1 x Split Spindle (8mm x 110mm) | Size:          | 4 x 90mm & 16mm                 |
| Base Material:                                                                                                                  |                                                    | 1 x Split Spindle (8mm x 140mm) | Type:          | Slotted Male & Female Bolts     |
|                                                                                                                                 |                                                    | 1 x Steel Allen Key             | Finish:        | Matt Black                      |
|                                                                                                                                 |                                                    | 12 x Fixing Screws              | Base Material: | Stainless Steel                 |