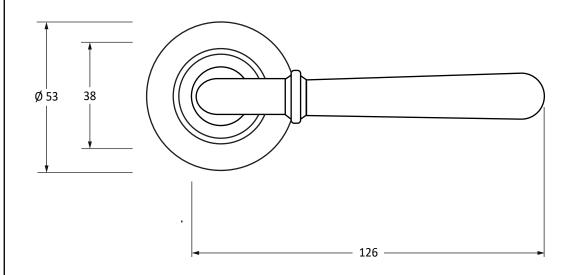

Please Note, due to the hand crafted nature of our products all measurements are approximate and should be used as a guide only.

| Product Information        |                                                                    | Pack Contents                   | Fixing Screws  |                                 |
|----------------------------|--------------------------------------------------------------------|---------------------------------|----------------|---------------------------------|
| Product Code: Description: | 46463<br>Newbury Lever On Rose Set (Plain)<br>Pewter<br>Mild Steel | 2 x Handles                     | Size:          | 8 x Gauge 8 x 3/4" (4mm x 19mm) |
|                            |                                                                    | 2 x Covers                      | Туре:          | Countersunk                     |
| Finish:                    |                                                                    | 1 x Split Spindle (8mm x 110mm) | Size:          | 4 x 90mm & 16mm                 |
| Base Material:             |                                                                    | 1 x Split Spindle (8mm x 140mm) | Туре:          | Slotted Male & Female Bolts     |
|                            |                                                                    | 1 x Steel Allen Key             | Finish:        | Pewter                          |
|                            |                                                                    | 12 x Fixing Screws              | Base Material: | Stainless Steel                 |