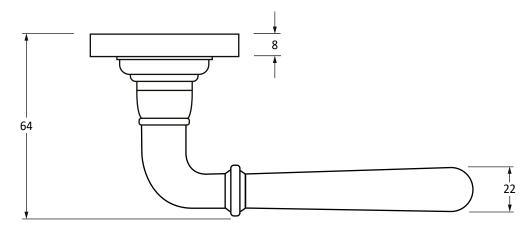

Please Note, due to the hand crafted nature of our products all measurements are approximate and should be used as a guide only.

| Product Information        |                                                                    | Pack Contents                   | Fixing Screws  |                                 |
|----------------------------|--------------------------------------------------------------------|---------------------------------|----------------|---------------------------------|
| Product Code: Description: | 46463<br>Newbury Lever On Rose Set (Plain)<br>Pewter<br>Mild Steel | 2 x Handles                     | Size:          | 8 x Gauge 8 x 3/4" (4mm x 19mm) |
|                            |                                                                    | 2 x Covers                      | Туре:          | Countersunk                     |
| Finish:                    |                                                                    | 1 x Split Spindle (8mm x 110mm) | Size:          | 4 x 90mm & 16mm                 |
| Base Material:             |                                                                    | 1 x Split Spindle (8mm x 140mm) | Туре:          | Slotted Male & Female Bolts     |
|                            |                                                                    | 1 x Steel Allen Key             | Finish:        | Pewter                          |
|                            |                                                                    | 12 x Fixing Screws              | Base Material: | Stainless Steel                 |