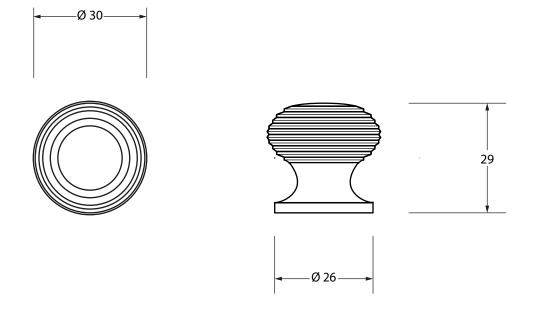

Please Note, due to the hand crafted nature of our products all measurements are approximate and should be used as a guide only.

| Please Note, du     | e to the hand crafted flature of our pr | oducts all measurements are approxil | nate and should be used as a guide o | only.                 |  |
|---------------------|-----------------------------------------|--------------------------------------|--------------------------------------|-----------------------|--|
| Product Information |                                         | Pack Contents                        | Fixing Screw                         | Fixing Screw          |  |
| Product Code:       | 46465                                   | 1 x Cabinet Knob                     | Size:                                | 1 x M4 X 40mm         |  |
| Description:        | Beehive Cabinet Knob - 30mm             | 2 x Fixing Screw                     |                                      | 1 x M4 x 25mm         |  |
| Finish:             | Pewter                                  |                                      | Type:                                | Slotted Machine Screw |  |
| Base Material:      | Mild Steel                              |                                      | Finish:                              | Pewter                |  |
|                     |                                         |                                      | Base Material:                       | Stainless Steel       |  |