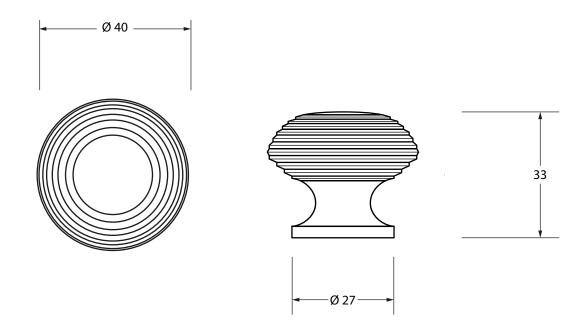

www.fromtheanvil.co.uk

Please Note, due to the hand crafted nature of our products all measurements are approximate and should be used as a guide only.

| Product Information     |                                       | Pack Contents    | Fixing Screw              | ,                                      |  |
|-------------------------|---------------------------------------|------------------|---------------------------|----------------------------------------|--|
| Product Code:           | 46467                                 | 1 x Cabinet Knob | Size:                     | 1 x M4 X 45mm                          |  |
| Description:<br>Finish: | Beehive Cabinet Knob - 40mm<br>Pewter | 2 x Fixing Screw | Туре:                     | 1 x M4 x 25mm<br>Slotted Machine Screw |  |
| Base Material:          | Mild Steel                            |                  | Finish:<br>Base Material: | Pewter<br>Stainless Steel              |  |