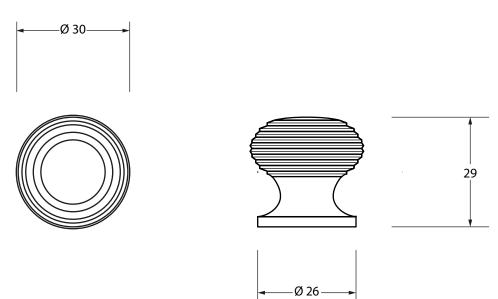

Please Note, due to the hand crafted nature of our products all measurements are approximate and should be used as a guide only.

| Product Information                                                                                                | Pack Contents                        | Fixing Screw                                |                                                                                          |                                                       |  |
|--------------------------------------------------------------------------------------------------------------------|--------------------------------------|---------------------------------------------|------------------------------------------------------------------------------------------|-------------------------------------------------------|--|
| Product Code: 46466<br>Description: Beehive Cabinet Knob - 30mm<br>Finish: Matt Black<br>Base Material: Mild Steel | 1 x Cabinet Knob<br>2 x Fixing Screw | Size:<br>Type:<br>Finish:<br>Base Material: | 1 x M4 X 40mm<br>1 x M4 x 25mm<br>Slotted Machine Screw<br>Matt Black<br>Stainless Steel | From the • 1 <sup>®</sup><br>www.from the anvil.co.uk |  |