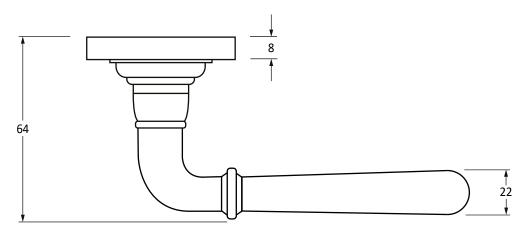

Please Note, due to the hand crafted nature of our products all measurements are approximate and should be used as a guide only.

| ricuse Note, due to the hand crafted nature of our products an measurements are approximate and should be used as a gaide only. |                                                                      |                                 |                |                                 |
|---------------------------------------------------------------------------------------------------------------------------------|----------------------------------------------------------------------|---------------------------------|----------------|---------------------------------|
| Product Information                                                                                                             |                                                                      | Pack Contents                   | Fixing Screws  |                                 |
| Product Code: Description: Finish: Base Material:                                                                               | 46469<br>Newbury Lever On Rose Set (Beehive)<br>Pewter<br>Mild Steel | 2 x Handles                     | Size:          | 8 x Gauge 8 x 3/4" (4mm x 19mm) |
|                                                                                                                                 |                                                                      | 2 x Covers                      | Type:          | Countersunk                     |
|                                                                                                                                 |                                                                      | 1 x Split Spindle (8mm x 110mm) | Size:          | 4 x 90mm & 16mm                 |
|                                                                                                                                 |                                                                      | 1 x Split Spindle (8mm x 140mm) | Type:          | Slotted Male & Female Bolts     |
|                                                                                                                                 |                                                                      | 1 x Steel Allen Key             | Finish:        | Pewter                          |
|                                                                                                                                 |                                                                      | 12 x Fixing Screws              | Base Material: | Stainless Steel                 |