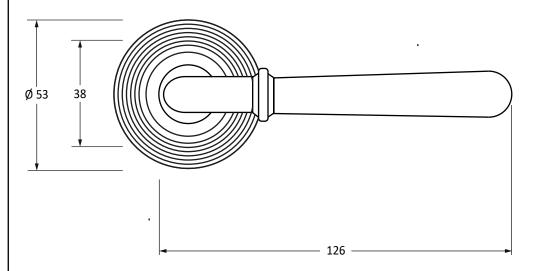

Please Note, due to the hand crafted nature of our products all measurements are approximate and should be used as a guide only.

| ricuse Note, due to the hand crafted nature of our products an measurements are approximate and should be used as a gaide only. |                                                                      |                                 |                |                                 |
|---------------------------------------------------------------------------------------------------------------------------------|----------------------------------------------------------------------|---------------------------------|----------------|---------------------------------|
| Product Information                                                                                                             |                                                                      | Pack Contents                   | Fixing Screws  |                                 |
| Product Code: Description: Finish: Base Material:                                                                               | 46469<br>Newbury Lever On Rose Set (Beehive)<br>Pewter<br>Mild Steel | 2 x Handles                     | Size:          | 8 x Gauge 8 x 3/4" (4mm x 19mm) |
|                                                                                                                                 |                                                                      | 2 x Covers                      | Type:          | Countersunk                     |
|                                                                                                                                 |                                                                      | 1 x Split Spindle (8mm x 110mm) | Size:          | 4 x 90mm & 16mm                 |
|                                                                                                                                 |                                                                      | 1 x Split Spindle (8mm x 140mm) | Type:          | Slotted Male & Female Bolts     |
|                                                                                                                                 |                                                                      | 1 x Steel Allen Key             | Finish:        | Pewter                          |
|                                                                                                                                 |                                                                      | 12 x Fixing Screws              | Base Material: | Stainless Steel                 |