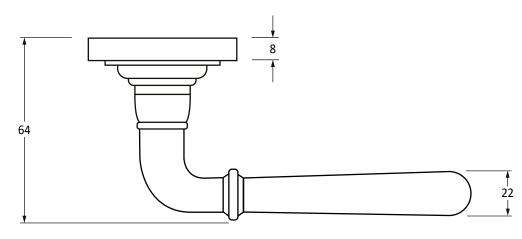

www.fromtheanvil.co.uk

Please Note, due to the hand crafted nature of our products all measurements are approximate and should be used as a guide only.

| Thease Note, due to the hand crafted nature of our products an incasarements are approximate and should be ased as a gaide only. |                                                      |                                 |                |                                 |
|----------------------------------------------------------------------------------------------------------------------------------|------------------------------------------------------|---------------------------------|----------------|---------------------------------|
| Product Information                                                                                                              |                                                      | Pack Contents                   | Fixing Screws  |                                 |
| Product Code: Description: Finish: Base Material:                                                                                | 46470                                                | 2 x Handles                     | Size:          | 8 x Gauge 8 x 3/4" (4mm x 19mm) |
|                                                                                                                                  | Newbury Lever On Rose Set (Square) Pewter Mild Steel | 2 x Covers                      | Type:          | Countersunk                     |
|                                                                                                                                  |                                                      | 1 x Split Spindle (8mm x 110mm) | Size:          | 4 x 90mm & 16mm                 |
|                                                                                                                                  |                                                      | 1 x Split Spindle (8mm x 140mm) | Туре:          | Slotted Male & Female Bolts     |
|                                                                                                                                  |                                                      | 1 x Steel Allen Key             | Finish:        | Pewter                          |
|                                                                                                                                  |                                                      | 12 x Fixing Screws              | Base Material: | Stainless Steel                 |