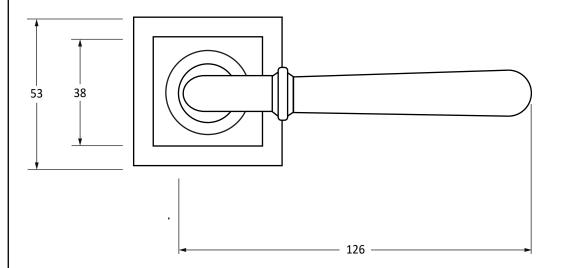

www.fromtheanvil.co.uk

Please Note, due to the hand crafted nature of our products all measurements are approximate and should be used as a guide only.

| Thease Note, due to the hand crafted nature of our products an incasarements are approximate and should be ased as a gaide only. |                                                      |                                 |                |                                 |
|----------------------------------------------------------------------------------------------------------------------------------|------------------------------------------------------|---------------------------------|----------------|---------------------------------|
| Product Information                                                                                                              |                                                      | Pack Contents                   | Fixing Screws  |                                 |
| Product Code: Description: Finish: Base Material:                                                                                | 46470                                                | 2 x Handles                     | Size:          | 8 x Gauge 8 x 3/4" (4mm x 19mm) |
|                                                                                                                                  | Newbury Lever On Rose Set (Square) Pewter Mild Steel | 2 x Covers                      | Type:          | Countersunk                     |
|                                                                                                                                  |                                                      | 1 x Split Spindle (8mm x 110mm) | Size:          | 4 x 90mm & 16mm                 |
|                                                                                                                                  |                                                      | 1 x Split Spindle (8mm x 140mm) | Туре:          | Slotted Male & Female Bolts     |
|                                                                                                                                  |                                                      | 1 x Steel Allen Key             | Finish:        | Pewter                          |
|                                                                                                                                  |                                                      | 12 x Fixing Screws              | Base Material: | Stainless Steel                 |