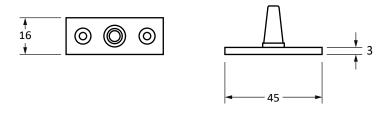

Please Note, due to the hand crafted nature of our products all measurements are approximate and should be used as a guide only.

| Product Information |                            | Pack Contents     | Fixing Screws  |                             |
|---------------------|----------------------------|-------------------|----------------|-----------------------------|
| Product Code:       | 46475                      | 1 x Stay          | Size:          | Gauge 8 x 3/4" (4mm x 19mm) |
| Description:        | Hammered Newbury 8" Window | 2 x Stay Pins     | Type:          | Countersunk Raised Head     |
|                     | Stay                       | 6 x Fixing Screws | Finish:        | Black                       |
| Finish:             | Black                      |                   | Base Material: | Stainless Steel             |
| Base Material:      | Mild Steel                 |                   |                |                             |