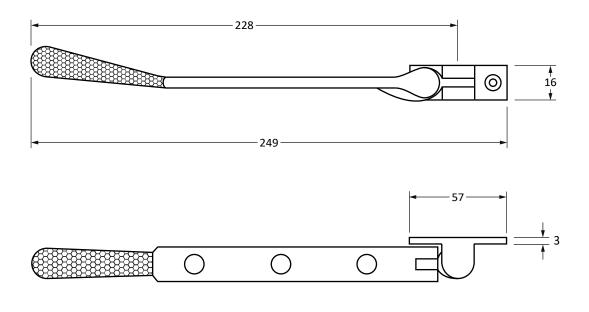

Please Note, due to the hand crafted nature of our products all measurements are approximate and should be used as a guide only.

| Product Information |                            | Pack Contents     | Fixing Screws  |                             |
|---------------------|----------------------------|-------------------|----------------|-----------------------------|
| Product Code:       | 46475                      | 1 x Stay          | Size:          | Gauge 8 x 3/4" (4mm x 19mm) |
| Description:        | Hammered Newbury 8" Window | 2 x Stay Pins     | Type:          | Countersunk Raised Head     |
|                     | Stay                       | 6 x Fixing Screws | Finish:        | Black                       |
| Finish:             | Black                      |                   | Base Material: | Stainless Steel             |
| Base Material:      | Mild Steel                 |                   |                |                             |