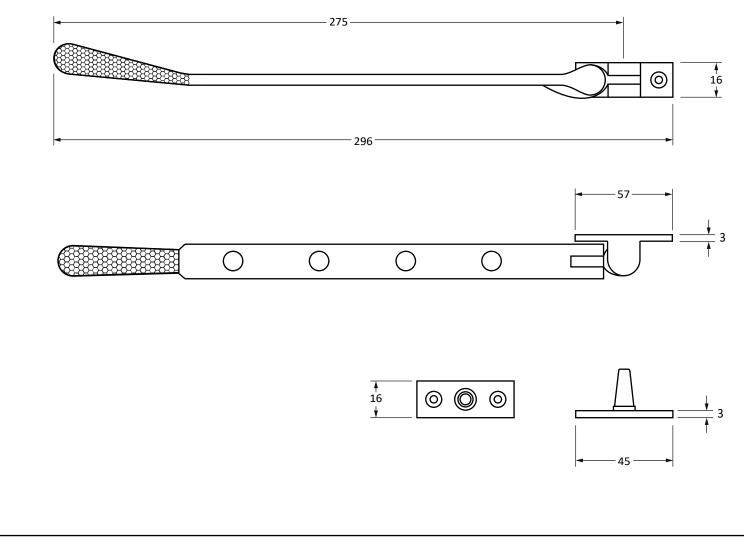

Please Note, due to the hand crafted nature of our products all measurements are approximate and should be used as a guide only.

| Product Information                                                                                    | Pack Contents                                                   | Fixing Screv                            | VS                                                                                      |                                                       |
|--------------------------------------------------------------------------------------------------------|-----------------------------------------------------------------|-----------------------------------------|-----------------------------------------------------------------------------------------|-------------------------------------------------------|
| Product Code: 46478<br>Description: Hammered New<br>Stay<br>Finish: Black<br>Base Material: Mild Steel | 1 x Stay<br>wbury 10" Window 2 x Stay Pins<br>6 x Fixing Screws | Size:<br>Type:<br>Finish:<br>Base Mater | Gauge 8 x 3/4" (4mm x 19mm)<br>Countersunk Raised Head<br>Black<br>ial: Stainless Steel | From the • 1 <sup>®</sup><br>www.from the anvil.co.uk |