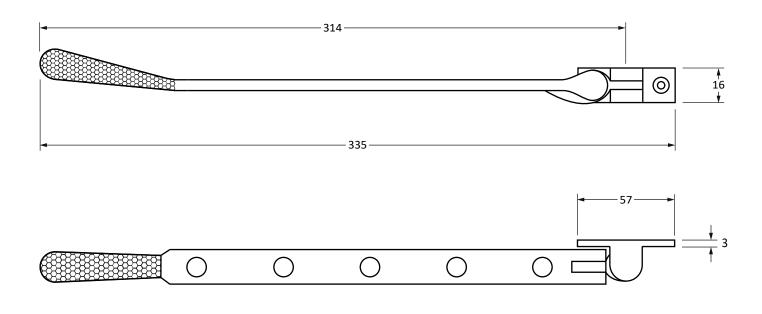

Please Note, due to the hand crafted nature of our products all measurements are approximate and should be used as a guide only.

| 1                   | •                           | • • • • • • • • • • • • • • • • • • • • | 9              | •                           |
|---------------------|-----------------------------|-----------------------------------------|----------------|-----------------------------|
| Product Information |                             | Pack Contents                           | Fixing Screws  |                             |
| Product Code:       | 46481                       | 1 x Stay                                | Size:          | Gauge 8 x 3/4" (4mm x 19mm) |
| Description:        | Hammered Newbury 12" Window | 2 x Stay Pins                           | Type:          | Countersunk Raised Head     |
|                     | Stay                        | 6 x Fixing Screws                       | Finish:        | Black                       |
| Finish:             | Black                       |                                         | Base Material: | Stainless Steel             |
| Base Material:      | Mild Steel                  |                                         |                |                             |