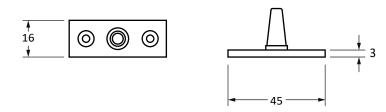

Please Note, due to the hand crafted nature of our products all measurements are approximate and should be used as a guide only.

| 1                   | •                           | • • • • • • • • • • • • • • • • • • • • | 9              | •                           |
|---------------------|-----------------------------|-----------------------------------------|----------------|-----------------------------|
| Product Information |                             | Pack Contents                           | Fixing Screws  |                             |
| Product Code:       | 46481                       | 1 x Stay                                | Size:          | Gauge 8 x 3/4" (4mm x 19mm) |
| Description:        | Hammered Newbury 12" Window | 2 x Stay Pins                           | Type:          | Countersunk Raised Head     |
|                     | Stay                        | 6 x Fixing Screws                       | Finish:        | Black                       |
| Finish:             | Black                       |                                         | Base Material: | Stainless Steel             |
| Base Material:      | Mild Steel                  |                                         |                |                             |